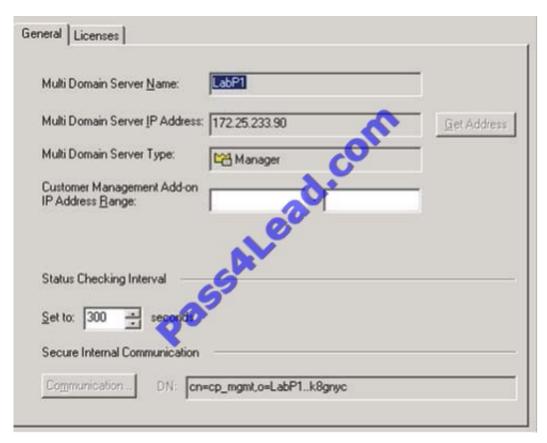

#### **QUESTION 1**

How would you navigate to the screen shown?

- A. Customer Contents > Right-click Provider-1 > Manager 1 > Settings
- B. File > Edit > Customer Management Settings
- C. Manage Menu > Provider-1/Site > Manager 1 > Properties
- D. MDS Contents > Right-click MDS > Configure Multi Domain Server