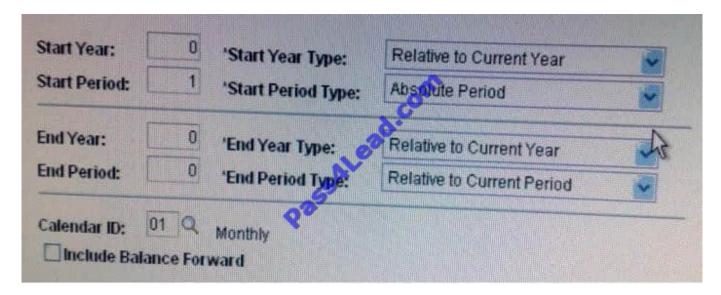

#### View the Exhibit

Identify the ledger balance retrieved by the TimeSpan illustrated in the Exhibit.

- A. Current balance
- B. Period 1 balance
- C. Beginning balance
- D. Prior Period balance
- E. Year-To-Date balance

Correct Answer: A