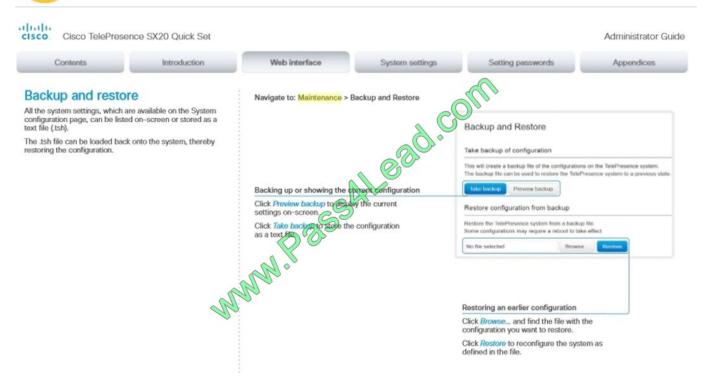

#### **QUESTION 4**

Refer to the exhibit.

For Cisco TelePresence endpoints with TC7.0 software, configuration backup and restore appears where?

- A. Call Control tab
- B. Configuration tab
- C. Diagnostics tab
- D. Maintenance tab
- E. Home tab

Correct Answer: D

### https://www.pass4lead.com/210-065.html

2022 Latest pass4lead 210-065 PDF and VCE dumps Download

Reference: http://www.cisco.com/c/dam/en/us/td/docs/telepresence/endpoint/quick-set-sx20/tc7/administration-guide/sx20-quickset-administrator-guide-tc70.pdf