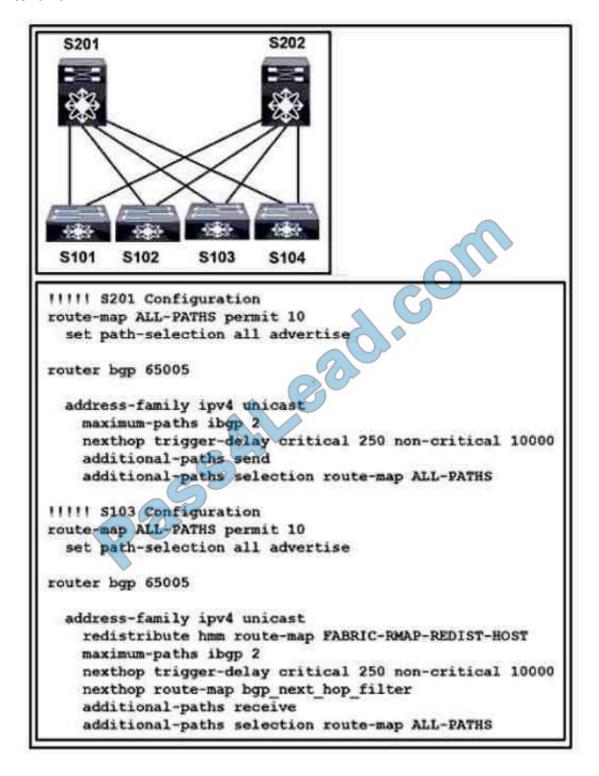

#### **QUESTION 1**

Refer to the exhibit. Which result does the configuration show?

A. tenant interface

B. border spine

D. SVI configuration

Correct Answer: A