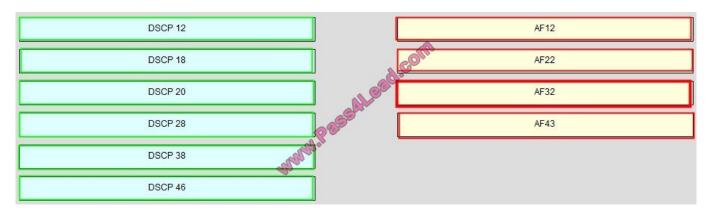

#### **QUESTION 1**

Drag the DSCP values on the left to the correct classes on the right. Not all DSCP values will be used.

Select and Place:

#### Correct Answer: