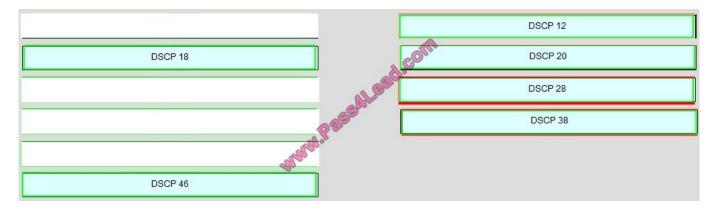

#### **QUESTION 1**

Drag the DSCP values on the left to the correct classes on the right. Not all DSCP values will be used.

Select and Place:

#### Correct Answer: