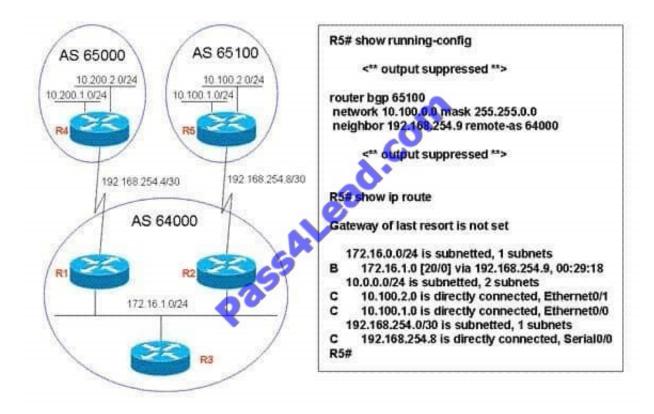

#### **QUESTION 4**

Based on the exhibit presented. R2 does not have any 10.100.x.x routes in either its routing table or its BGP table.

What will you do at R5 to solve this problem?

- A. Disable BGP synchronization.
- B. Set the BGP next-hop-self command for neighbor R2.
- C. Configure a static route for 10.100.0.0/16 to null0.
- D. Add a BGP network statement to encompass the serial link.

Correct Answer: C