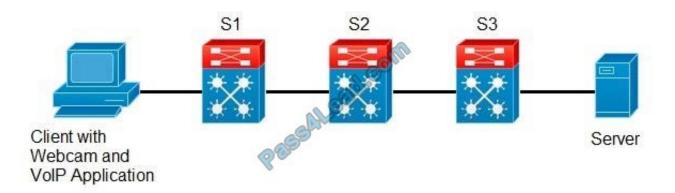

#### **QUESTION 2**

Refer to the exhibit.

# https://www.pass4lead.com/400-101.html

2022 Latest pass4lead 400-101 PDF and VCE dumps Download

You are configuring the S1 switch for the switchport connecting to the client computer. What is the effect of the command mls qos map cos-dscp 0 8 16 24 32 40 46 56?

- A. Voice packets are processed in the priority queue.
- B. Video conferencing is marked CS3.
- C. Voice packets are given a class selector of 5.
- D. Voice traffic is excluded from the default priority queue.

Correct Answer: D