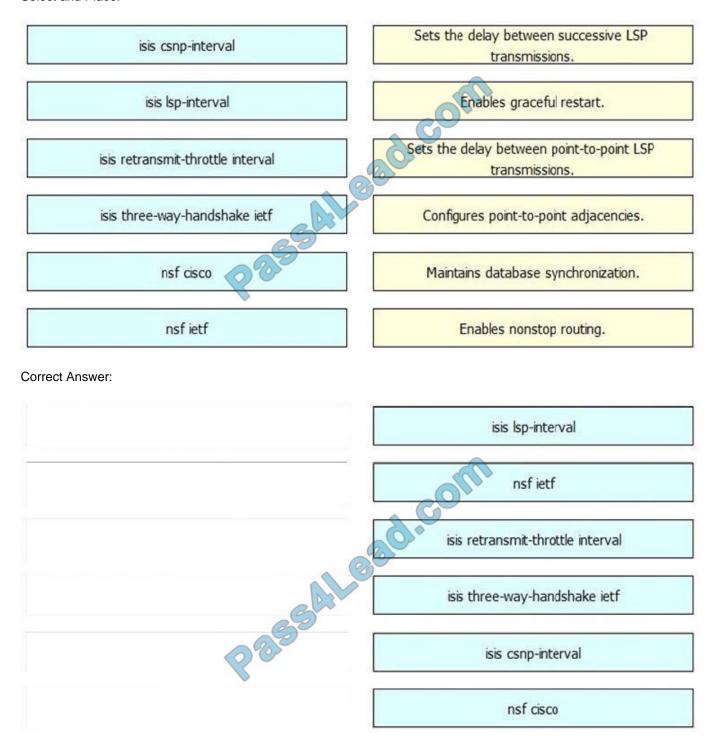

#### **QUESTION 5**

DRAG DROP

Drag each IS-IS command on the left to its effect on the right.

Select and Place: