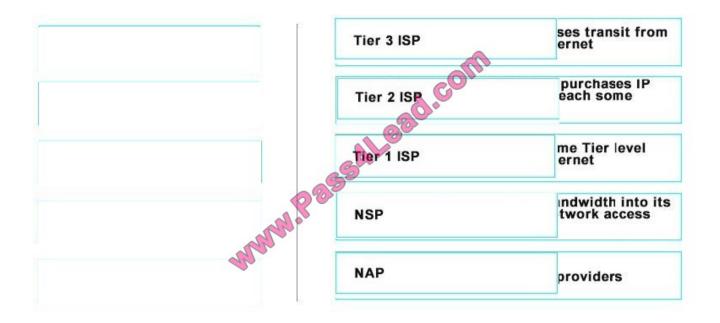

#### **QUESTION 1**

Drag and drop the terms on the left onto the appropriate definition on the right.

Select and Place:

#### Correct Answer:

Is a network that solely purchases transit from other networks to reach the Internet