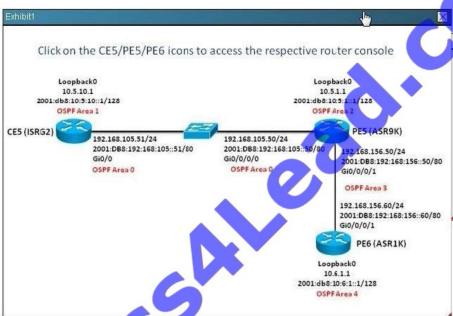

#### https://www.pass4lead.com/642-883.html 2022 Latest pass4lead 642-883 PDF and VCE dumps Download

Which statement is correct regarding the DR election process In this OSPF implementation?

A. Both the CE5 and PE6 routers are DROTHERs

B. PE5 is the OSPFv2 DR for the GigabitEthernet link between PE5 and PE6

C. PE6 is the OSPFv2 and OSPFv3 DR for the GigabitEthernet link between PE5 and PE6

D. PE6 is the DR for the GigabitEthernet link between PE5 and PE6 because it has a higher OSPF priority

Correct Answer: A

Explanation: # show ip ospf neighbor # show ipv6 ospf neighbor

Latest 642-883 Dumps

642-883 PDF Dumps

642-883 Exam Questions

To Read the Whole Q&As, please purchase the Complete Version from Our website.