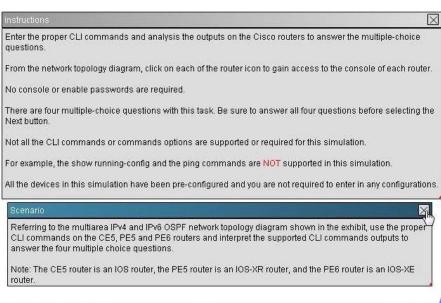

#### https://www.pass4lead.com/642-883.html 2022 Latest pass4lead 642-883 PDF and VCE dumps Download

Which statement is correct regarding the DR election process In this OSPF implementation?

A. Both the CE5 and PE6 routers are DROTHERs

B. PE5 is the OSPFv2 DR for the GigabitEthernet link between PE5 and PE6

C. PE6 is the OSPFv2 and OSPFv3 DR for the GigabitEthernet link between PE5 and PE6

D. PE6 is the DR for the GigabitEthernet link between PE5 and PE6 because it has a higher OSPF priority

Correct Answer: A

Explanation: # show ip ospf neighbor # show ipv6 ospf neighbor

Latest 642-883 Dumps

642-883 PDF Dumps

642-883 Exam Questions

To Read the Whole Q&As, please purchase the Complete Version from Our website.