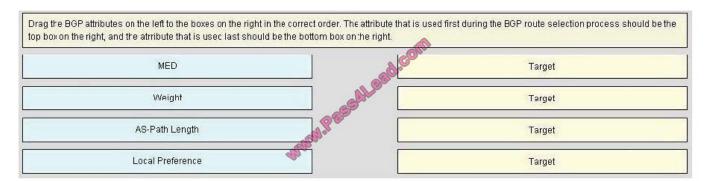

#### **QUESTION 3**

Drag the BGP attributes on the left to the boxes on the right in the correct order. The attribute that is used first during the BGP route selection process should be the top box on the right, and attribute that is used last should be the bottom box on the right.

#### Select and Place:

#### Correct Answer: