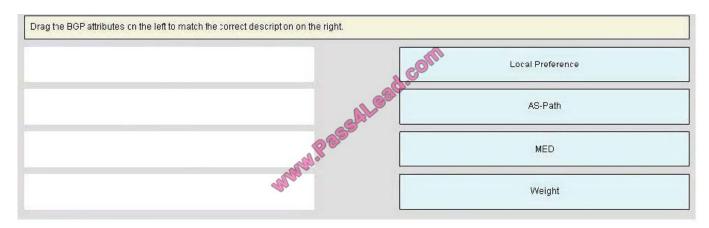

### https://www.pass4lead.com/642-883.html

2022 Latest pass4lead 642-883 PDF and VCE dumps Download

Drag the BGP attributes on the left to match the correct description on the right.

#### Select and Place:

#### Correct Answer: