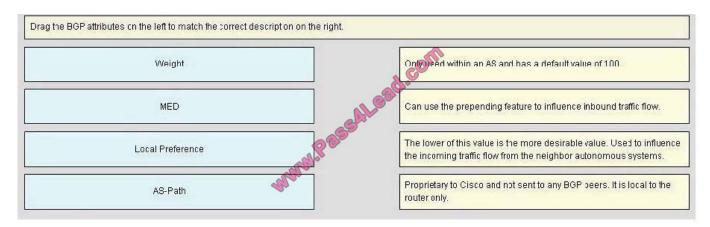

### https://www.pass4lead.com/642-883.html

2022 Latest pass4lead 642-883 PDF and VCE dumps Download

Drag the BGP attributes on the left to match the correct description on the right.

#### Select and Place:

#### Correct Answer: