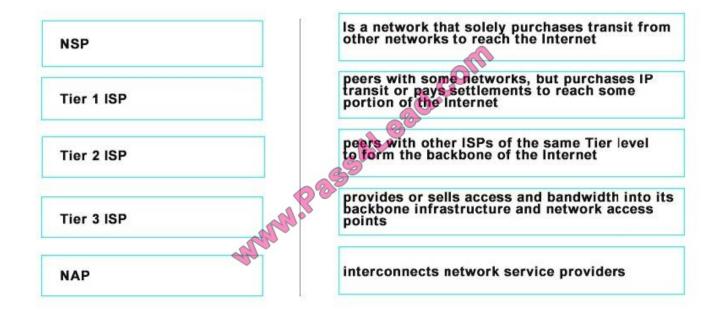

#### **QUESTION 1**

Drag and drop the terms on the left onto the appropriate definition on the right.

Select and Place:

#### Correct Answer:

Is a network that solely purchases transit from other networks to reach the Internet