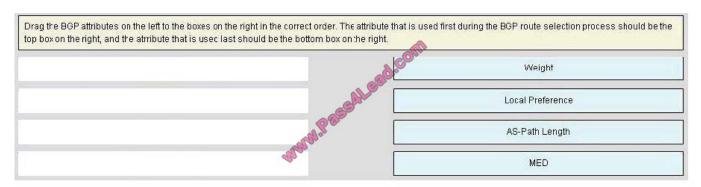

#### **QUESTION 3**

Drag the BGP attributes on the left to the boxes on the right in the correct order. The attribute that is used first during the BGP route selection process should be the top box on the right, and attribute that is used last should be the bottom box on the right.

#### Select and Place:

#### Correct Answer: