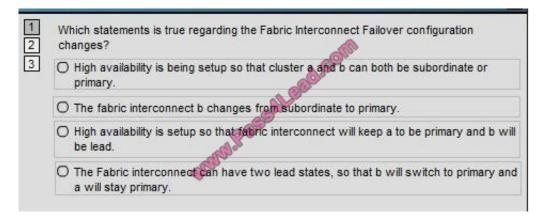

#### https://www.pass4lead.com/642-999.html 2022 Latest pass4lead 642-999 PDF and VCE dumps Download

| 1 2 3 | Which statements is true regarding the Fabric Interconnect Failover configuration changes?                    |
|-------|---------------------------------------------------------------------------------------------------------------|
|       | O High availability is being setup so that cluster a and b can both be subordinate or primary.                |
|       | O The fabric interconnect b changes from subordinate to primary.                                              |
|       | O High availability is setup so that fabric interconnect will keep a to be primary and b will be lead.        |
|       | O The Fabric interconnect can have two lead states, so that b will switch to primary and a will stay primary. |