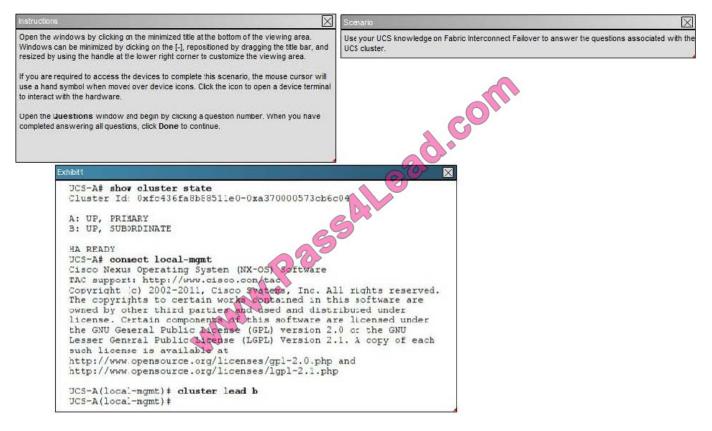

#### https://www.pass4lead.com/642-999.html 2022 Latest pass4lead 642-999 PDF and VCE dumps Download

| 1 2 3 | Which statements is true regarding the Fabric Interconnect Failover configuration changes?                    |
|-------|---------------------------------------------------------------------------------------------------------------|
|       | O High availability is being setup so that cluster a and b can both be subordinate or primary.                |
|       | O The fabric interconnect b changes from subordinate to primary.                                              |
|       | O High availability is setup so that fabric interconnect will keep a to be primary and b will be lead.        |
|       | O The Fabric interconnect can have two lead states, so that b will switch to primary and a will stay primary. |