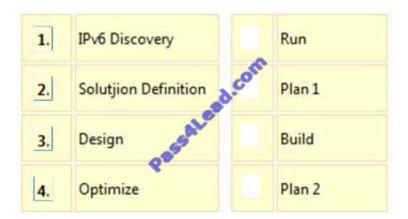

#### **QUESTION 3**

Match each 7-tier detailed service on the left to its correct 3-tier high-level service on the right.

Select and Place:

## https://www.pass4lead.com/650-756.html

2022 Latest pass4lead 650-756 PDF and VCE dumps Download

| IPv6 Discovery       | 1.   | Run    |
|----------------------|------|--------|
| Solutiion Definition | .com | Plan 1 |
| Design Design        | 3.   | Build  |
| Optimize             | 4.   | Plan 2 |