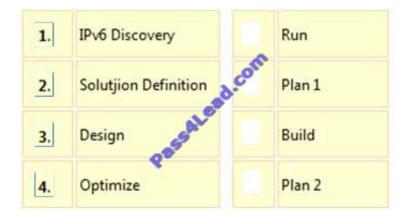

TION 3**

Which two answers are correct regarding the configuration in Cisco IOS XR? (Choose two.)

- A. You apply the configuration by issuing the activate command.
- B. You do not have to do anything. The configuration is active as soon as you enter configuration commands.
- C. You apply the configuration by issuing the commit command.
- D. You save the configuration by issuing the save command.
- E. You do not have to do anything. The configuration is saved automatically after it is applied.
- F. You save the configuration by issuing the copy running-configuration startup- configuration command.

Correct Answer: CE



#### **QUESTION 4**

Match each 7-tier detailed service on the left to its correct 3-tier high-level service on the right.

#### Select and Place:



### Correct Answer:



#### **QUESTION 5**

Which two platforms support IOS XE? (Choose two.)

- A. all ASR platforms
- B. ASR1000 Series
- C. ASR 9000 Series
- D. ASR 900 Series
- E. Nexus Series

Correct Answer: BD



https://www.pass4lead.com/650-756.html 2022 Latest pass4lead 650-756 PDF and VCE dumps Download

650-756 VCE Dumps

650-756 Study Guide

650-756 Braindumps



To Read the Whole Q&As, please purchase the Complete Version from Our website.

## Try our product!

100% Guaranteed Success

100% Money Back Guarantee

365 Days Free Update

**Instant Download After Purchase** 

24x7 Customer Support

Average 99.9% Success Rate

More than 800,000 Satisfied Customers Worldwide

Multi-Platform capabilities - Windows, Mac, Android, iPhone, iPod, iPad, Kindle

We provide exam PDF and VCE of Cisco, Microsoft,