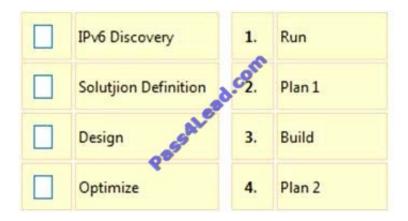

#### **QUESTION 4**

Match each 7-tier detailed service on the left to its correct 3-tier high-level service on the right.

#### Select and Place: