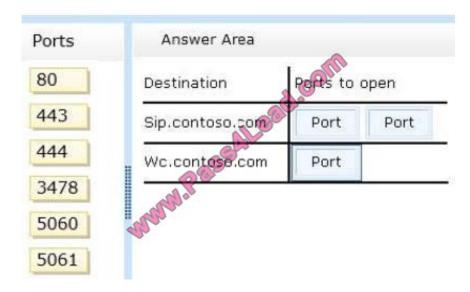

#### **QUESTION 2**

You deploy a Lync Server 2013 infrastructure that contains an Edge Server named Serverl. Serverl is configured as shown in the following table.

| FQDN            | Component                     | IP address  |
|-----------------|-------------------------------|-------------|
| Sip.contoso.com | Access Edge service           | 131.107.1.1 |
| Wc.contoso.com  | Web Conferencing Edge service | 131.107.1.2 |
| Av.contoso.com  | A/V Edge service              | 131.107.1.3 |

You plan to configure federation with your company\\'s external partners.

You need to identify which ports must be allowed on the firewall to provide the instant messaging (IM), presence, and web conferencing features.

Which ports should you identify? To answer, drag the appropriate ports to the correct location in the answer area. Each port may be used once, more than once, or not at all. Additionally, you may need to drag the split bar between panes or scroll to view content.

#### Select and Place:

Correct Answer:

2022 Latest pass4lead 70-336 PDF and VCE dumps Download