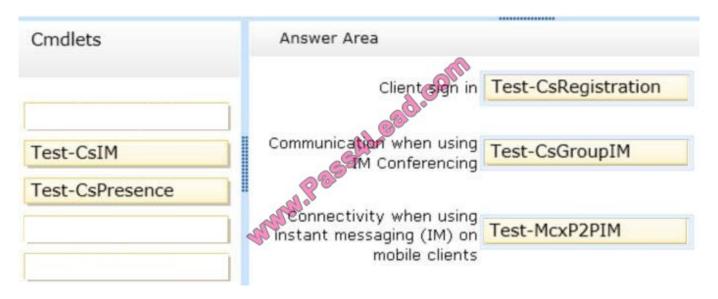

estions and Answers are all new published by Microsoft
Official Exam Center

- Instant Download After Purchase
- 100% Money Back Guarantee
- 365 Days Free Update
- 800,000+ Satisfied Customers





#### **QUESTION 1**

You have a Lync Server 2013 infrastructure.

You need to identify which cmdlets must be used to troubleshoot issues related to the following:

Client sign in

Communication when using IM Conferencing

Connectivity when using instant messaging (IM) on mobile clients

Which cmdlets should you identify? To answer, drag the appropriate cmdlets to the correct location in the answer area. Each cmdlet may be used once, more than once, or not at all. Additionally, you may need to drag the split bar between panes or scroll to view content.

Select and Place:



#### Correct Answer:





#### **QUESTION 2**

You deploy a Lync Server 2013 infrastructure that contains an Edge Server named Serverl. Serverl is configured as shown in the following table.

| FQDN            | Component                     | IP address  |
|-----------------|-------------------------------|-------------|
| Sip.contoso.com | Access Edge service           | 131.107.1.1 |
| Wc.contoso.com  | Web Conferencing Edge service | 131.107.1.2 |
| Av.contoso.com  | A/V Edge service              | 131.107.1.3 |

You plan to configure federation with your company\\'s external partners.

You need to identify which ports must be allowed on the firewall to provide the instant messaging (IM), presence, and web conferencing features.

Which ports should you identify? To answer, drag the appropriate ports to the