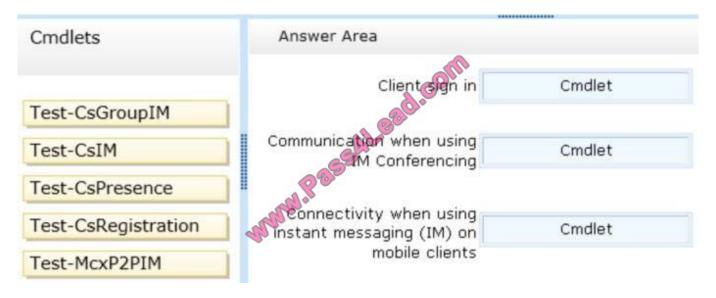

#### **QUESTION 1**

You have a Lync Server 2013 infrastructure.

You need to identify which cmdlets must be used to troubleshoot issues related to the following:

Client sign in

Communication when using IM Conferencing

Connectivity when using instant messaging (IM) on mobile clients

Which cmdlets should you identify? To answer, drag the appropriate cmdlets to the correct location in the answer area. Each cmdlet may be used once, more than once, or not at all. Additionally, you may need to drag the split bar between panes or scroll to view content.

Select and Place: