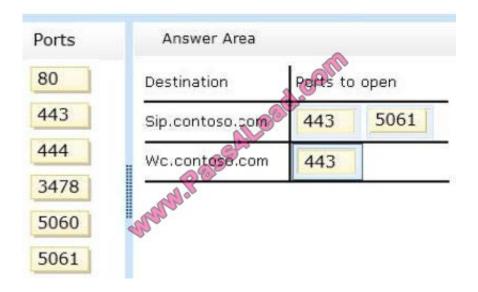

#### Select and Place:

Correct Answer:

2022 Latest pass4lead 70-336 PDF and VCE dumps Download