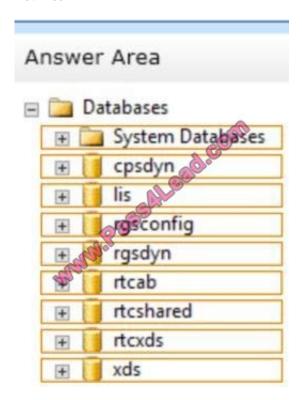

### **QUESTION 1**

You have a server that has Lync Server 2013 Standard Edition deployed. You need to back up the database of the Central Management store. Which database should you back up? To answer, select the appropriate object in the answer area.

Hot Area:

Correct Answer:

# Answer Area Databases System Databases cpsdyn lis rgsdyn rtcab rtcab rtcshared rtcxds xds