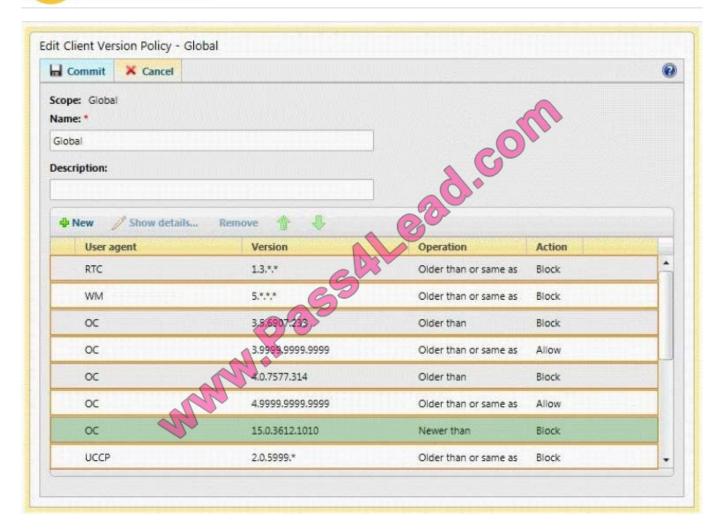

### **QUESTION 4**

You need to resolve the user issue.

Which rule should you modify in the client version policy? To answer, select the appropriate rule in the answer area.

Hot Area:

Correct Answer: