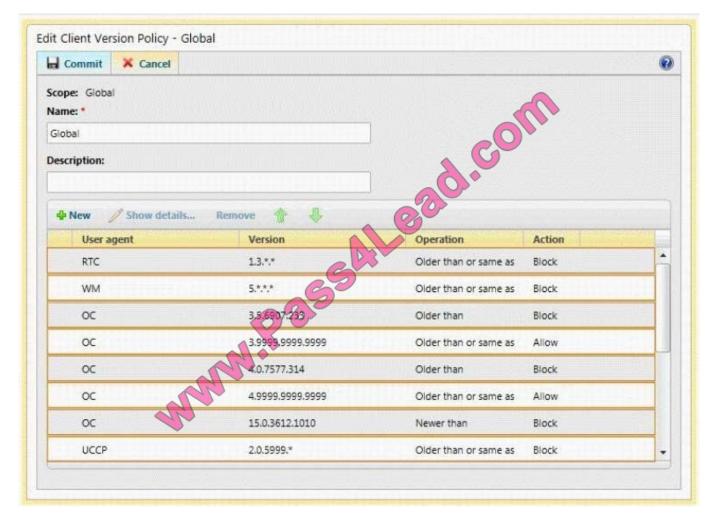

### **QUESTION 4**

You need to resolve the user issue.

Which rule should you modify in the client version policy? To answer, select the appropriate rule in the answer area.

Hot Area:

Correct Answer: