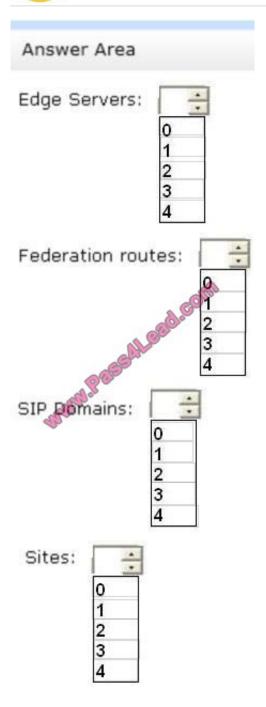

### **QUESTION 5**

Your company has two main offices. The main offices are located in Tokyo and Athens.

The network contains an Active Directory forest named contoso.com.

The offices connect to each other by using a WAN link. Each office connects directly to the Internet.

You plan to deploy a Lync Server 2013 infrastructure that has federation enabled.

You need to recommend a Lync Server 2013 topology for the planned deployment. The solution must ensure that each office uses its local Internet connection for federated communications with the company\\'s external partners.

What is the minimum number of Edge Servers, Federation routes, SIP domains, and Sites that you should you recommend?

Hot Area:

# Answer Area Edge Servers: 2 Federation routes: SIP Domains: 2 Sites:

Latest 70-336 Dumps

2

70-336 PDF Dumps

70-336 Study Guide

To Read the Whole Q&As, please purchase the Complete Version from Our website.