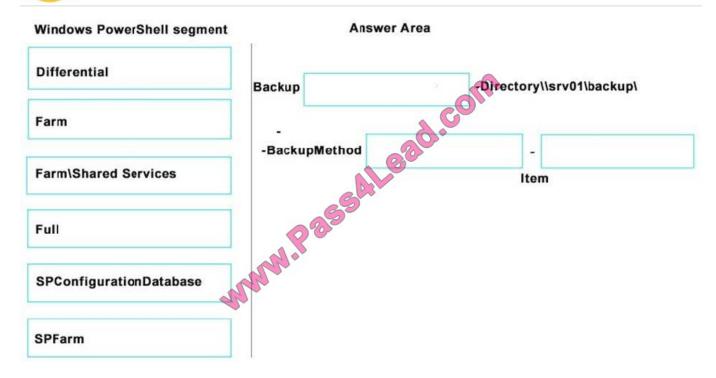

#### **QUESTION 5**

You provision and configure a new SharePoint farm. The farm has not been backed up.

You need to back up all services applications in the farm.

How should you complete the Windows PowerShell command? To answer, drag the appropriate Windows PowerShell segment to need to drag the split bar between panes or scroll to view content.

Select and Place: