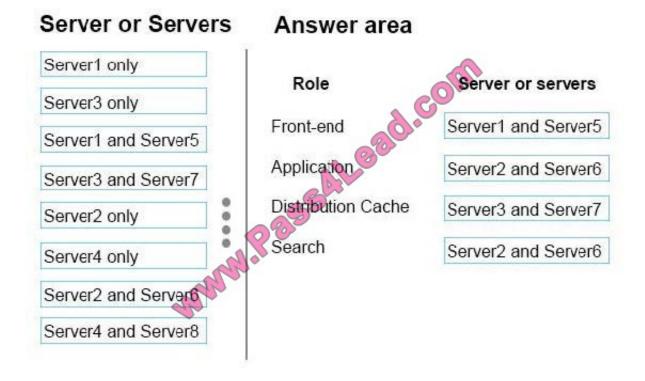

#### **QUESTION 2**

You need to implement the server environment for Seattle.

Where should you deploy the server roles? To answer, drag the appropriate server or servers to the correct roles. Each server or set of servers may be used once, more than once, or not at all. You may need to drag the split bar between

panes or scroll to view content.

Select and Place:

Correct Answer: