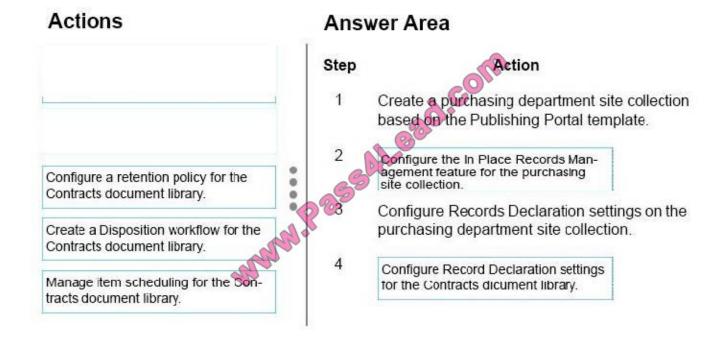

#### **QUESTION 1**

You need to ensure that users can share sales data.

For each authentication method, which option should you use? To answer, drag the appropriate option to the correct authentication method. Each option may be used once, more than once, or not at all. You may need to drag the split bar

between panes or scroll to view content. Note: Each correct selection is worth one point.

Select and Place:

Correct Answer: