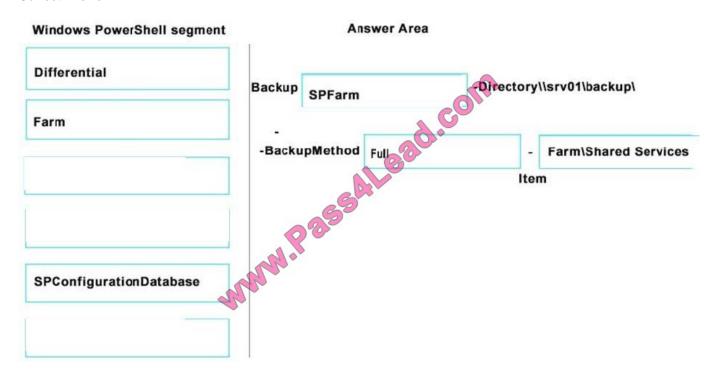

#### **QUESTION 5**

You provision and configure a new SharePoint farm. The farm has not been backed up.

You need to back up all services applications in the farm.

How should you complete the Windows PowerShell command? To answer, drag the appropriate Windows PowerShell segment to need to drag the split bar between panes or scroll to view content.

Select and Place:

#### Correct Answer:

**70-339 PDF Dumps** 

70-339 Practice Test

70-339 Study Guide

To Read the Whole Q&As, please purchase the Complete Version from Our website.