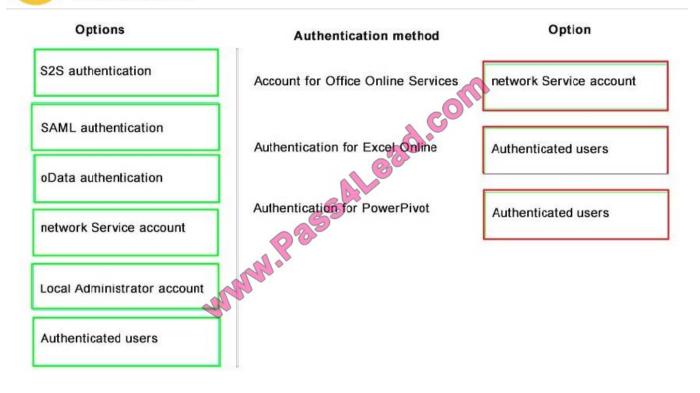

#### **QUESTION 1**

You need to ensure that users can share sales data.

For each authentication method, which option should you use? To answer, drag the appropriate option to the correct authentication method. Each option may be used once, more than once, or not at all. You may need to drag the split bar

between panes or scroll to view content. Note: Each correct selection is worth one point.

Select and Place:

Correct Answer: