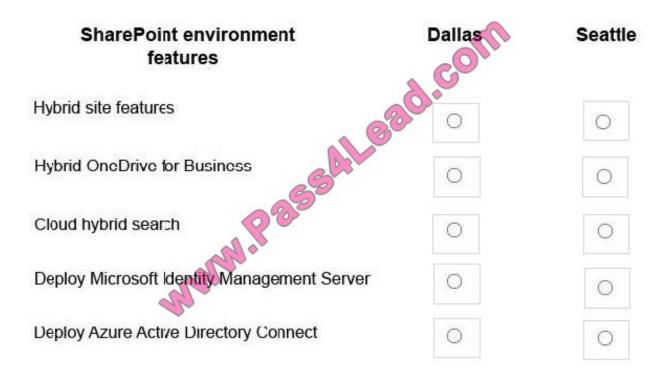

#### **QUESTION 5**

You need to configure the hybrid SharePoint environments.

In the table below, identify the features that you must deploy to each environment.

NOTE: Make only one selection in each column. Each correct selection is worth one point.

Hot Area:

## Answer area

Correct Answer: