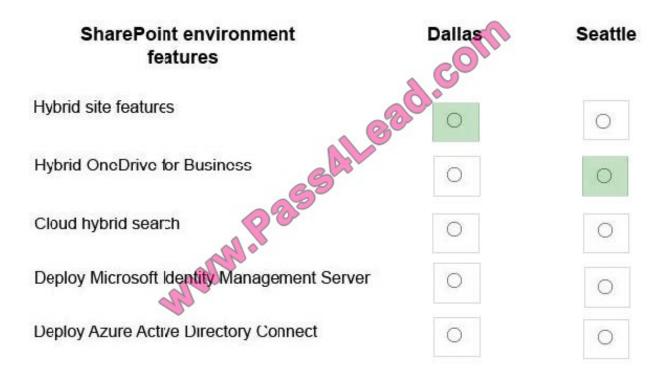

#### **QUESTION 5**

You need to configure the hybrid SharePoint environments.

In the table below, identify the features that you must deploy to each environment.

NOTE: Make only one selection in each column. Each correct selection is worth one point.

## Answer area

Correct Answer:

### Answer area