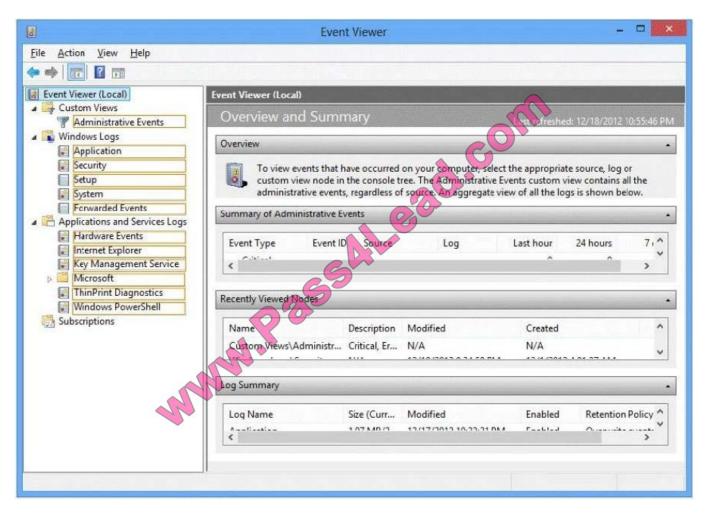

#### **QUESTION 3**

2022 Latest pass4lead 70-687 PDF and VCE dumps Download

You are troubleshooting communication issues on a computer that has Windows 8 Enterprise installed. The relevant portion of the computer configuration is displayed in the exhibit. (Click the Exhibit button.)

You need to find the Windows Firewall service startup and shutdown events.

In the Event Viewer, which event log should you select? (To answer, select the appropriate log in the answer area.)

Hot Area:

Correct Answer: