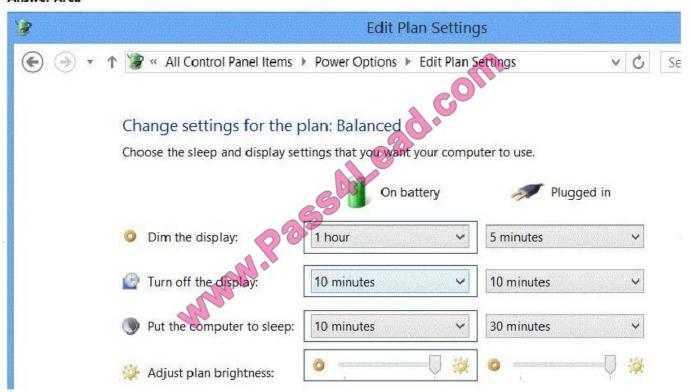

#### **QUESTION 4**

You are a consultant traveling out of town. You are carrying a Windows 8.1 Pro laptop that you use for giving presentations while connected to a projector.

You are concerned about battery life while presenting and need to modify your power settings to maximize battery life without risking interrupting your presentation.

Hot Area:

2022 Latest pass4lead 70-687 PDF and VCE dumps Download

#### **Answer Area**

Which two settings do you need to configure to increase battery life without risking interruption to your presentation? (To answer, select the appropriate two settings from the Power Options window in the answer area.)