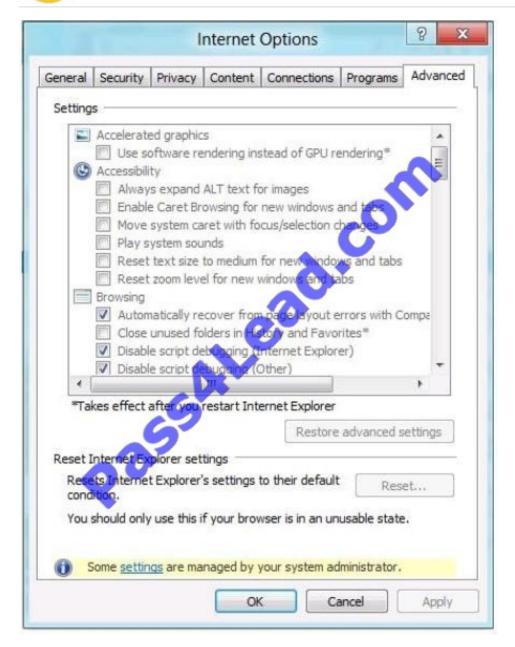

#### **QUESTION 5**

You are troubleshooting a computer that runs Windows 8. The computer is not joined to a domain.

You are unable to change any of the advanced Internet options, which are shown in the Advanced Internet Options exhibit. (Click the Exhibit button.)

#### https://www.pass4lead.com/70-687.html 2022 Latest pass4lead 70-687 PDF and VCE dumps Download

You need to ensure that you can change the advanced Internet options. Which tool should you use?

- A. Credential Manager
- B. Authorization Manager
- C. Group Policy Object Editor
- D. Ease of Access Center