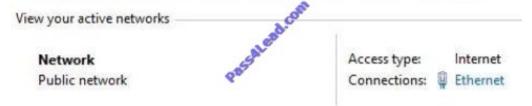

#### **QUESTION 2**

You administer Windows 8 client computers in your company network.

A guest at your company is connected to the Internet as shown in the following exhibit. (Click the Exhibit button.)

## View your basic network information and set up connections

You need to ensure that the guest user is able to share network resources over Wi-Fi without lowering the overall security of the computer. What should you do?

- A. Change the network location type to Work.
- B. Configure File sharing connections settings for All networks.
- C. Change the network location type to Private.
- D. Configure File and printer sharing settings for Public networks.