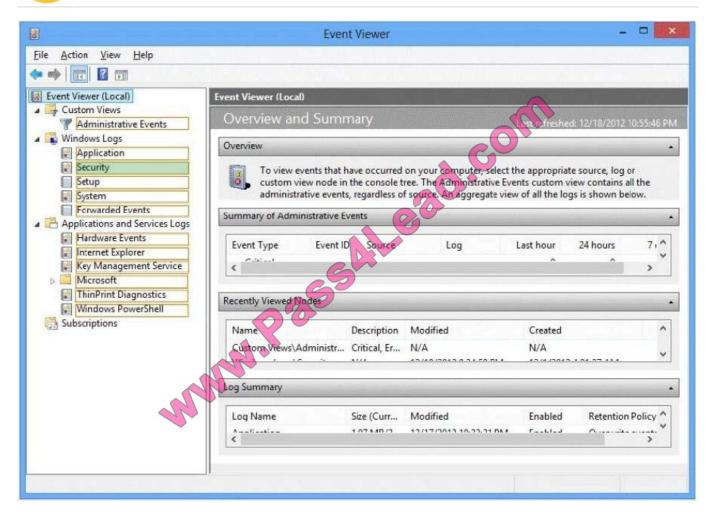

#### **QUESTION 3**

2022 Latest pass4lead 70-687 PDF and VCE dumps Download

You are troubleshooting communication issues on a computer that has Windows 8 Enterprise installed. The relevant portion of the computer configuration is displayed in the exhibit. (Click the Exhibit button.)

You need to find the Windows Firewall service startup and shutdown events.

In the Event Viewer, which event log should you select? (To answer, select the appropriate log in the answer area.)

Hot Area:

Correct Answer: