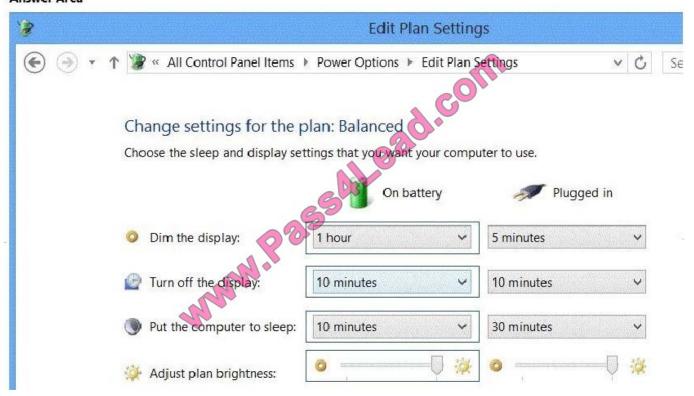

#### **QUESTION 4**

You are a consultant traveling out of town. You are carrying a Windows 8.1 Pro laptop that you use for giving presentations while connected to a projector.

You are concerned about battery life while presenting and need to modify your power settings to maximize battery life without risking interrupting your presentation.

Hot Area:

2022 Latest pass4lead 70-687 PDF and VCE dumps Download

#### **Answer Area**

Which two settings do you need to configure to increase battery life without risking interruption to your presentation? (To answer, select the appropriate two settings from the Power Options window in the answer area.)

#### Answer Area

Correct Answer:

2022 Latest pass4lead 70-687 PDF and VCE dumps Download