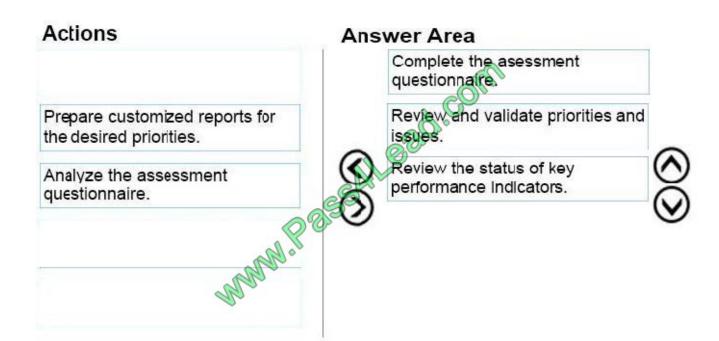

You need to identify the steps that the organization must take.

Which three actions should the organization perform in sequence? To answer, move the appropriate actions from the list of actions to the answer area and arrange them in the correct order.

# Review the status of key performance indicators. Prepare customized reports for the desired priorities. Analyze the assessment questionnaire. Review and validate priorities and issues. Complete the assessment questionnaire.

Correct Answer: