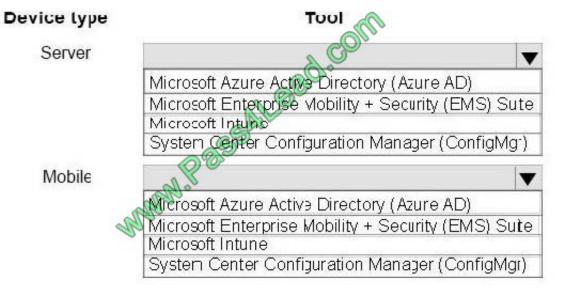

#### **QUESTION 1**

An organization is implementing a SAM program.

Some users have mobile phones and tablets that rarely connect to the corporate network. Users access software and resources from these devices. The organization must minimize licensing costs.

You need to ensure that hardware and software inventory data is collected on a consistent schedule for both onpremises servers and mobile devices.

Which tool should you use? To answer, select the appropriate options in the answer area.

NOTE: Each correct selection is worth one point.

Hot Area: