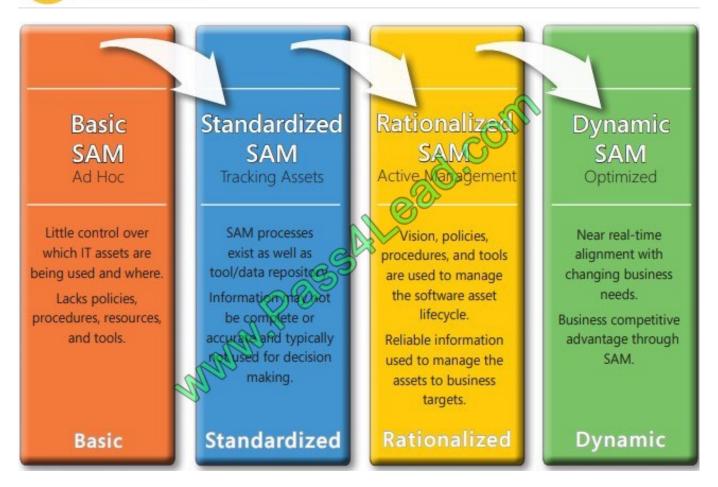

#### **QUESTION 5**

You are an IT asset manager for an organization that has been assigned a Rationalized maturity level based on a prior assessment. You contract a SAM partner to perform a gap analysis of the current SAM verification process.

You need to update the existing processes to progress to the next maturity level. What should you do?

- A. Generate SAM reports every year.
- B. Formulate process improvements toward the Dynamic maturity level.
- C. Formulate process improvements toward the Basic maturity level.
- D. Generate SAM reports every quarter.

Correct Answer: B