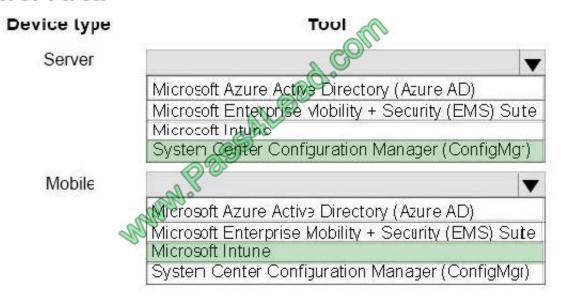

#### **QUESTION 1**

An organization is implementing a SAM program.

Some users have mobile phones and tablets that rarely connect to the corporate network. Users access software and resources from these devices. The organization must minimize licensing costs.

You need to ensure that hardware and software inventory data is collected on a consistent schedule for both onpremises servers and mobile devices.

Which tool should you use? To answer, select the appropriate options in the answer area.

NOTE: Each correct selection is worth one point.

Hot Area:

# Answer Area

Correct Answer: