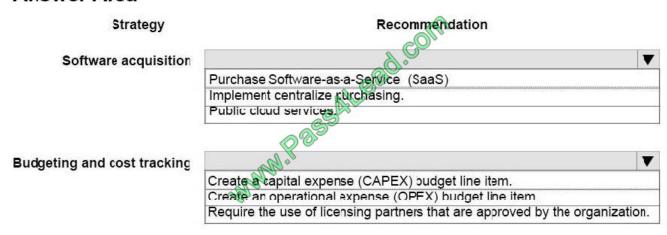

#### **QUESTION 2**

You are developing a SAM program improvement strategy for a customer. Each department manages software license acquisition for their employees.

You must optimize the software license acquisition process. The process must meet the following requirements:

Increase governance of the software license acquisition process.

Reduce effort required to manage software license acquisition.

Reduce cost of software license purchases.

You need to provide software and purchasing recommendations to the customer.

What should you recommend? To answer, select the appropriate options in the dialog box in the answer area.

NOTE: Each correct selection is worth one point.

Hot Area: