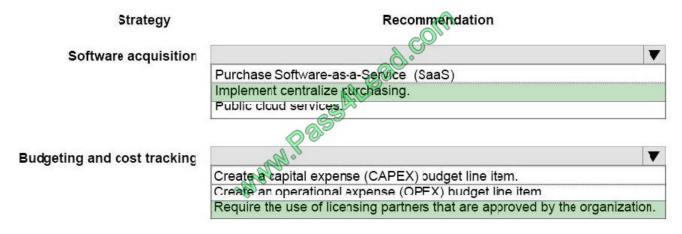

#### **QUESTION 2**

You are developing a SAM program improvement strategy for a customer. Each department manages software license acquisition for their employees.

You must optimize the software license acquisition process. The process must meet the following requirements:

Increase governance of the software license acquisition process.

Reduce effort required to manage software license acquisition.

Reduce cost of software license purchases.

You need to provide software and purchasing recommendations to the customer.

What should you recommend? To answer, select the appropriate options in the dialog box in the answer area.

NOTE: Each correct selection is worth one point.

Hot Area:

#### Answer Area

Correct Answer: