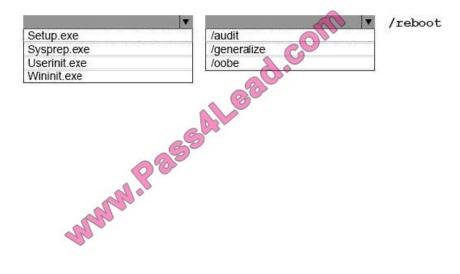

#### **QUESTION 2**

You install Windows on a computer named Computer1.

You add an answer file to Computer1 that modifies the user experience when the computer starts for the first time.

You plan to capture Computer1 and then deploy the image to several computers.

You need to verify the user experience when the computer starts for the first time.

What should you run on Computer1? To answer, select the appropriate option for each list in the answer area

Hot Area:

#### Answer Area

Correct Answer:

#### Answer Area