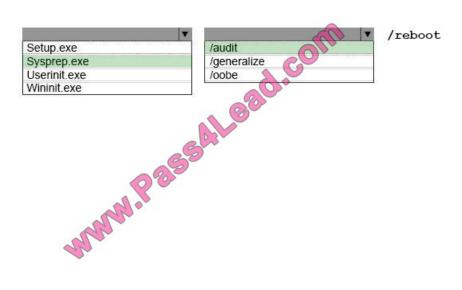

#### **QUESTION 2**

You install Windows on a computer named Computer1.

You add an answer file to Computer1 that modifies the user experience when the computer starts for the first time.

You plan to capture Computer1 and then deploy the image to several computers.

You need to verify the user experience when the computer starts for the first time.

What should you run on Computer1? To answer, select the appropriate option for each list in the answer area

Hot Area:

#### Answer Area

Correct Answer:

#### Answer Area