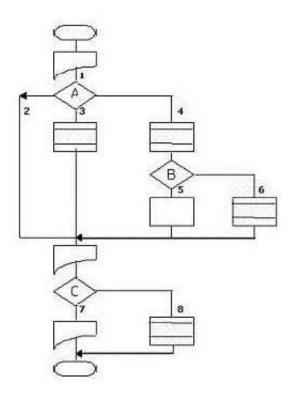

#### **QUESTION 4**

See the procedure flow below:

How many test situations are produced when the coverage type paths with test depth level 2 is used?

- A. 3
- B. 8
- C. 12
- D. 13

Correct Answer: D