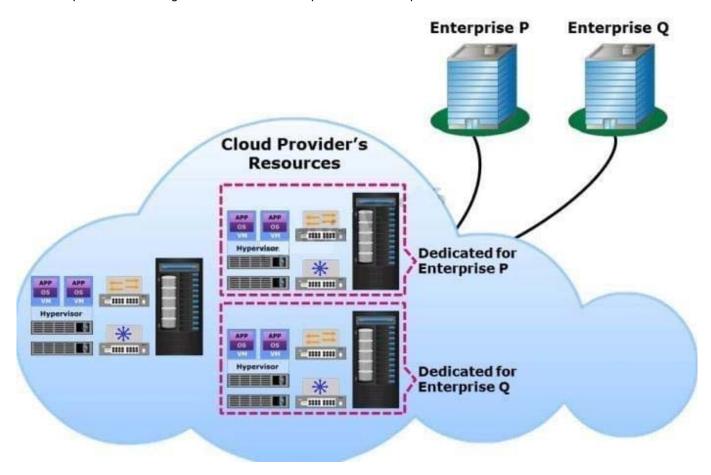

## **QUESTION 2**

A service provider is offering cloud services to Enterprise P and Enterprise Q.

Which cloud deployment model does the exhibit represent?

- A. Externally-hosted private cloud
- B. On-premise community cloud

- C. Public cloud
- D. Externally-hosted community cloud

Correct Answer: A