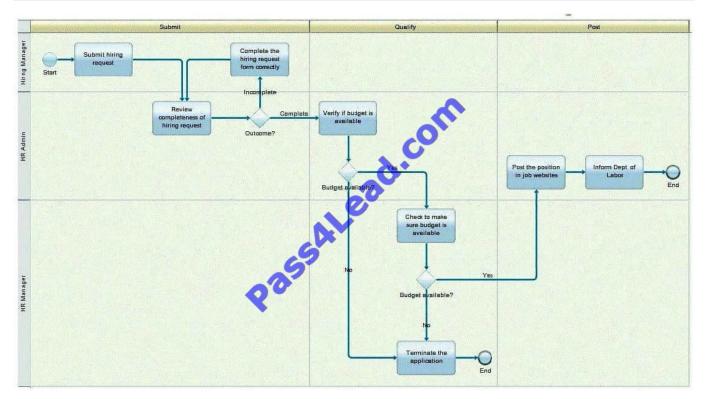

#### **QUESTION 4**

A company needs to improve their hiring process and hired a BPM analyst to analyze their current process. The analyst completed documenting the current state process of submitting the hiring request (refer to the Exhibit) and did a "Value-Add" analysis with the process stakeholders.

Identify the "Business Value Add" activities in this process.

- A. "Inform Dept. of Labor"A. "Inform Dept. of Labor"
- B. "Terminate the application"B."Terminate the application"
- C. "Post the position in job websites"C."Post the position in job websites"
- D. "Complete the hiring request form correctly"D."Complete the hiring request form correctly"