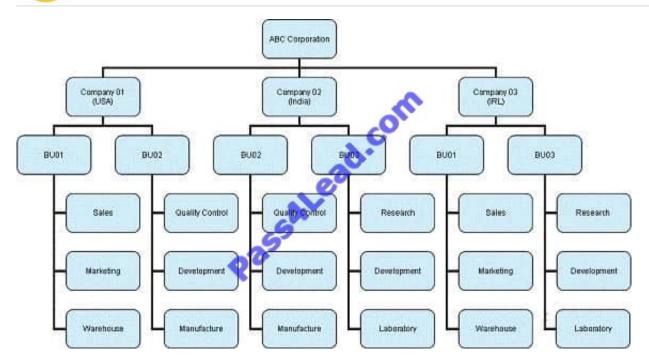

#### **QUESTION 3**

View the Exhibit.

#### https://www.pass4lead.com/1Z0-218.html

2022 Latest pass4lead 1Z0-218 PDF and VCE dumps Download

Your client ABC Corporation has multiple companies operating in different countries. They have three different business lines and each business line has a distinctive and fixed set of departments associated with it. In addition, your client requires to generate reports based on its business lines and to control the security regionally by department. Which configuration below is NOT considered a "best practice" for this situation?

- A. setting up the default Company field for the Departments
- B. setting up the Departments through the Department Tree
- C. setting up three sets of Departments, one for each Business Unit
- D. setting up threeSetIDs and mapping the SetIDs to the Business Units