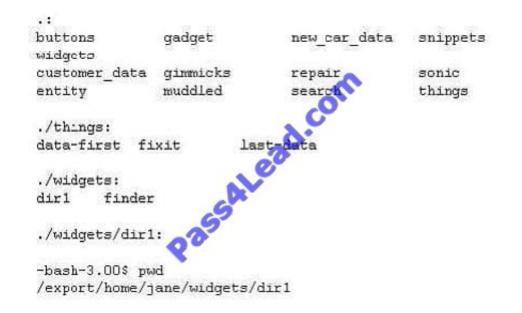

### **QUESTION 1**

Click the Exhibit button.

The exhibit shows both the data from Jane\\'s home directory and a command. Based on the data shown, choose the command that would move Jane into the directory named things.

A. mv ../..

B. cd ./things

C. cd ./../../things

D. chdir ../../things

E. cd /../../things

Correct Answer: C