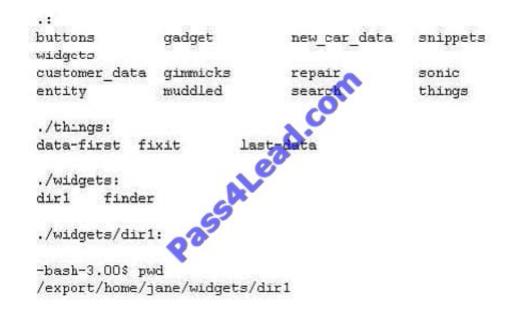

### **QUESTION 1**

Click the Exhibit button.

The exhibit shows both the data from Jane\\'s home directory and a command. Based on the data shown, choose the command that would move Jane into the directory named things.

A. mv ../..

B. cd ./things

C. cd ./../../things

D. chdir ../../things

E. cd /../../things

Correct Answer: C