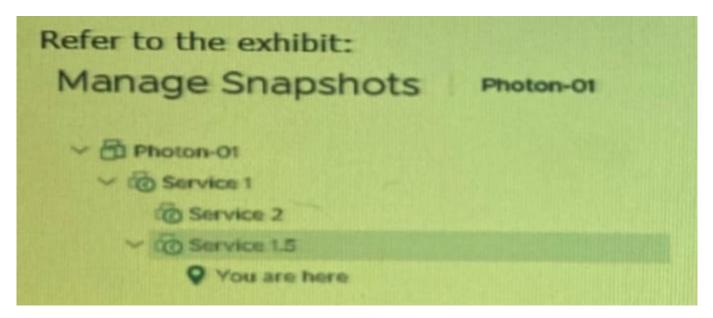

# **QUESTION 1**

Refer to the exhibit: After the "service 1.5" snapshot is deleted, which snapshot will be the current state for the virtual machine?

- A. Photon-01
- B. Service 2
- C. Service 1.5
- D. Service 1