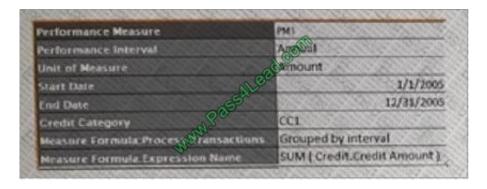

#### **QUESTION 3**

You have created one performance measure, PM1, which has the following definition with calculation sequence 1.

You want to refer PMI output in performance measure 2 having calculation sequence 2. Which two statements are

#### https://www.pass4lead.com/1z0-1015.html

#### 2022 Latest pass4lead 1Z0-1015 PDF and VCE dumps Download

#### true?

- A. You cannot access output of PMI In output expression of PMI.
- B. You can refer to attribute Measure result.PMI.Output.
- C. You can refer to attribute Measure result.PMI.Input.
- D. You can refer to attribute Measure result .PMI.PTD Output Achieved.
- E. You can refer to attribute Measure result.PMI.PTD Output Achieved.