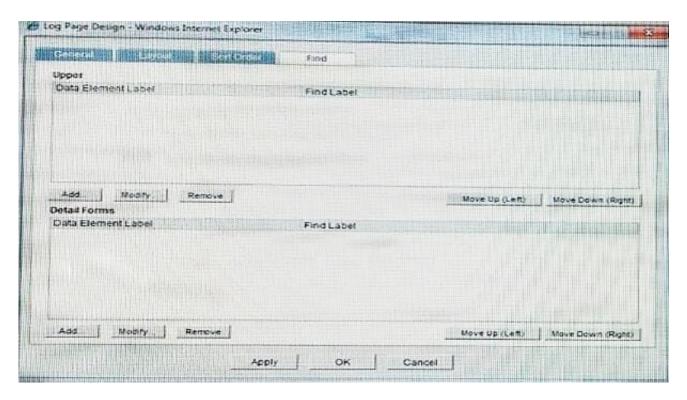

#### **QUESTION 4**

View the Exhibit.

# https://www.pass2lead.com/1z0-439.html

Identify two Business Process typeswhere the Find tab interface in Log Properties is split two halves (Choose two.)

- A. Document
- B. Simple
- C. Line Item
- D. Text
- E. Shell