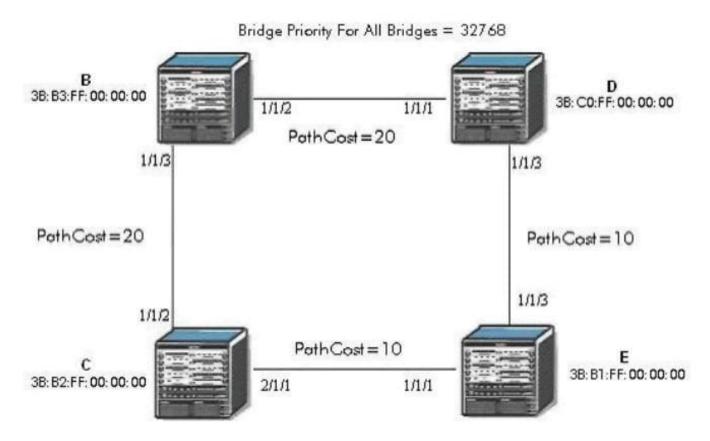

## **QUESTION 5**

Click on the exhibit below.

Which bridge will become the root bridge?

- A. Bridge B
- B. Bridge C
- C. Bridge D
- D. Bridge E

Correct Answer: D