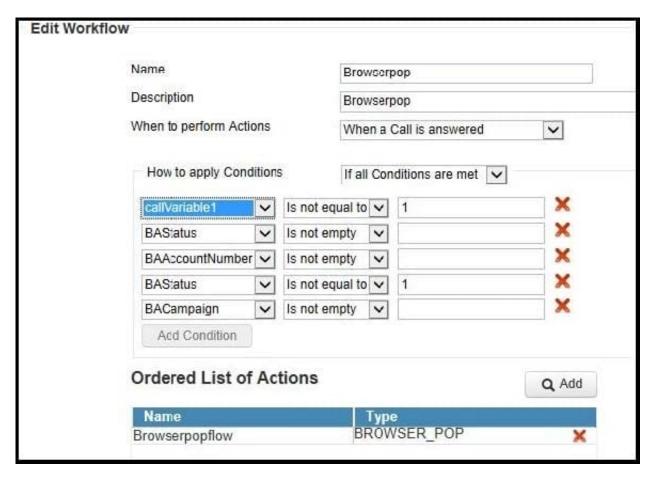

#### **QUESTION 4**

Refer to the exhibit.

In Cisco Finesse 10.0 and beyond, a workflow is created for an Outbound Option call. Which condition must be added to ensure that the workflow can distinguish between the Outbound Option call and an agent-initiated outbound call?

- A. callVariable1 is not equal to 1.
- B. BAStatus is not empty.
- C. BAAccountNumber is not empty.
- D. BAStatus is not equal to 1.
- E. BACampaign is not empty.

Correct Answer: B

https://www.pass2lead.com/500-450.html 2024 Latest pass2lead 500-450 PDF and VCE dumps Download