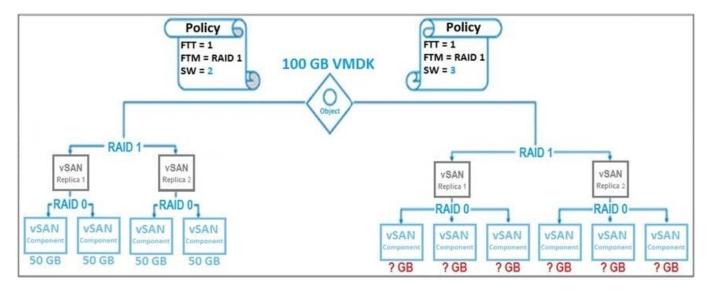

# **QUESTION 5**

Refer to the exhibit.

In a 2-node vSAN environment, a storage administrator has setup a vSAN storage policy.

When the stripe width is changed to three, what is the approximate component size of each replica marked

in red?

A. 33GB

- B. 50GB
- C. 66GB
- D. 100GB
- Correct Answer: D

5V0-21.19 PDF Dumps

5V0-21.19 Practice Test

5V0-21.19 Study Guide