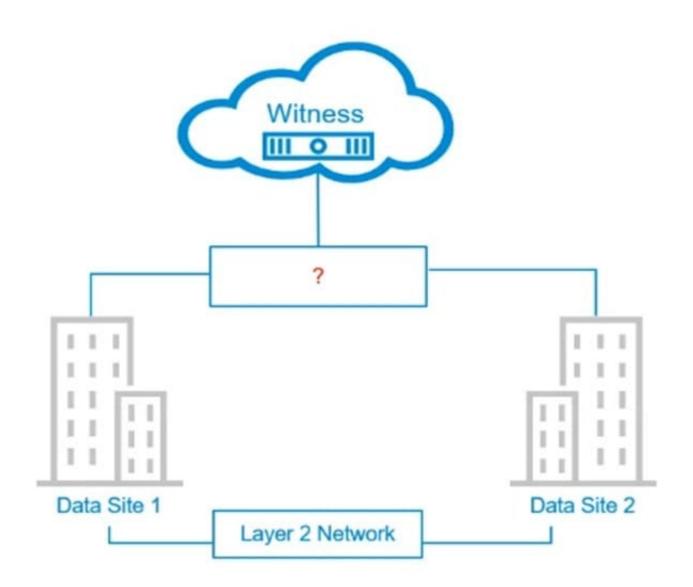

# **QUESTION 4**

Refer to the exhibit.

Which networking requirement fulfills the connectivity between the Data Sites and the Witness node?

- A. Extended Data Site network
- B. vMotion network
- C. Direct Connect network

## D. Layer 3 network

#### Correct Answer: D

Reference: https://storagehub.vmware.com/t/vmware-vsan/vsan-2-node-guide/network-designconsiderations-7/