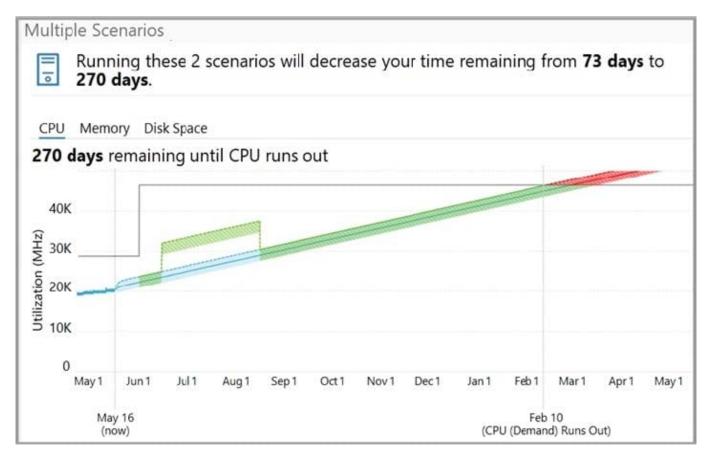

## Refer to the exhibit.

In this planning scenario hosts and VMs are being added.

If the planned addition of hosts and VMs occur, approximately when will this cluster run out of CPU?

- A. Feb 10
- B. Mar 1
- C. Jun 15
- D. Aug 15
- Correct Answer: A