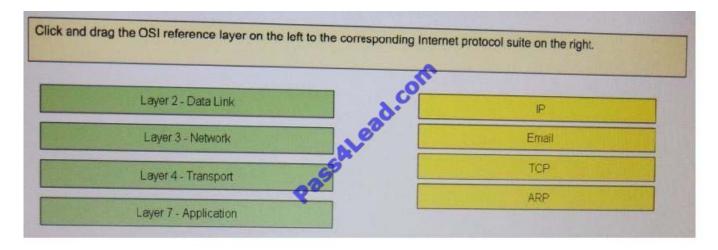

#### **QUESTION 5**

Click and drag the OSI reference layer on the left to the corresponding Internet protocol suite on the right.

Select and Place:

Select and Place: