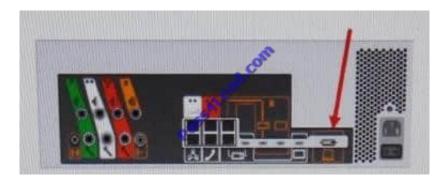

#### **QUESTION 2**

Which port is indicated on the Codec for CTS-1000?

- A. Plasma Display
- B. PC Video
- C. Document Camera
- D. Presentation Codec

Correct Answer: B