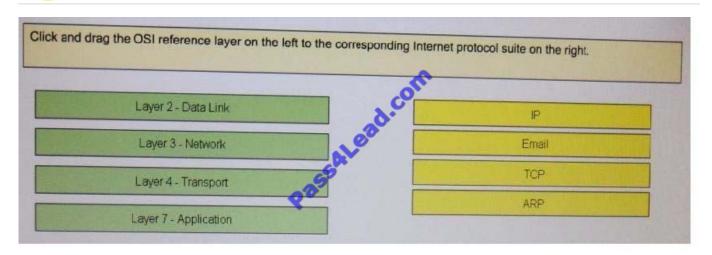

#### **QUESTION 5**

Click and drag the OSI reference layer on the left to the corresponding Internet protocol suite on the right.

Select and Place:

Select and Place:

#### Correct Answer:

Latest 640-792 Dumps 640-792 Study Guide

640-792 Exam Questions

To Read the Whole Q&As, please purchase the Complete Version from Our website.