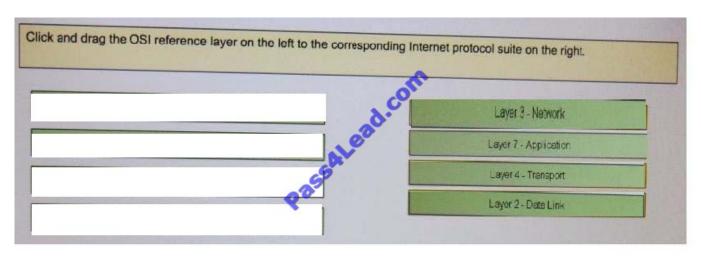

#### **QUESTION 5**

Click and drag the OSI reference layer on the left to the corresponding Internet protocol suite on the right.

Select and Place:

Select and Place:

#### Correct Answer:

Latest 640-792 Dumps 640-792 Study Guide

640-792 Exam Questions

To Read the Whole Q&As, please purchase the Complete Version from Our website.