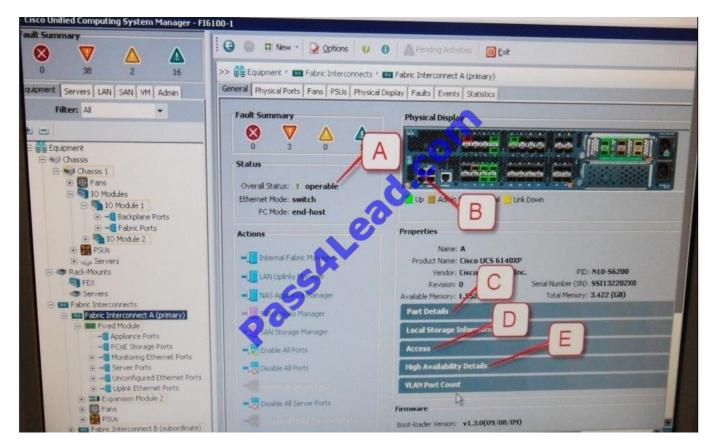

#### **QUESTION 1**

Refer to the exhibit

Where is the best place to see whether the system is ready for a Fabric Interconnect failover?

- A. A Overall Status operable
- B. B L1 Connection
- C. C Part Details
- D. D-Access
- E. E High Availability Details

Correct Answer: A