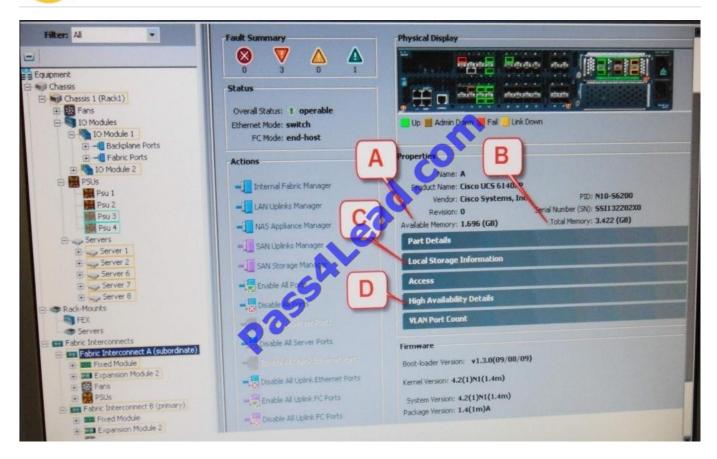

#### **QUESTION 4**

Refer to the exhibit

### https://www.pass4lead.com/640-893.html

2022 Latest pass4lead 640-893 PDF and VCE dumps Download

Where is the best place to see bootflash free space?

- A. A-Available Memory
- B. B Total Memory
- C. C Local Storage Information
- D. D High Availability Details

Correct Answer: C