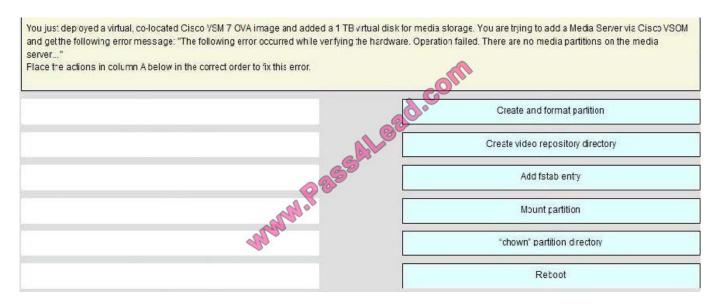

### **QUESTION 1**

You just developed a virtual, co-located Cisco VSM 7 OVA image and added a 1 TB virtual disk for media storage. You are trying to add a Media Server via Cisco VSOM and get the following error message: "The following error occurred while verifying the hardware. Operation failed. there are no media partitions on the media server...."

Please the actions in column A below in the correct order to fix this error.

### Correct Answer: