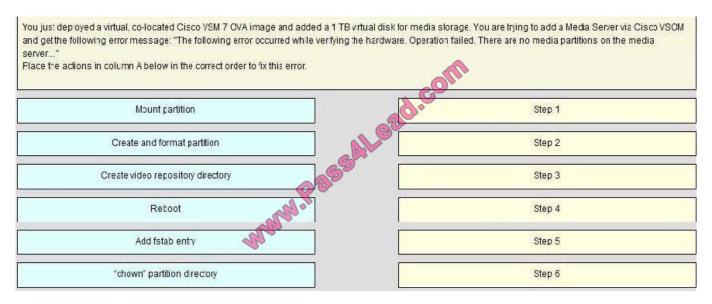

### **QUESTION 1**

You just developed a virtual, co-located Cisco VSM 7 OVA image and added a 1 TB virtual disk for media storage. You are trying to add a Media Server via Cisco VSOM and get the following error message: "The following error occurred while verifying the hardware. Operation failed. there are no media partitions on the media server...."

Please the actions in column A below in the correct order to fix this error.

#### Select and Place: