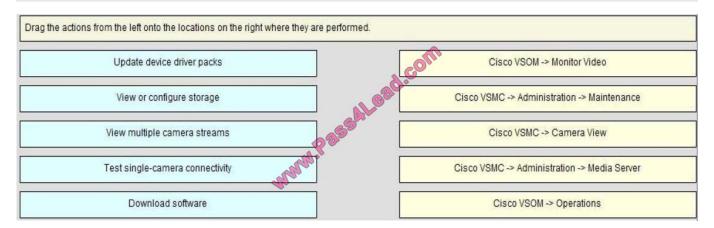

# **QUESTION 5**

Drag the actions from the left onto the location on the right where they are performed.

Select and Place: