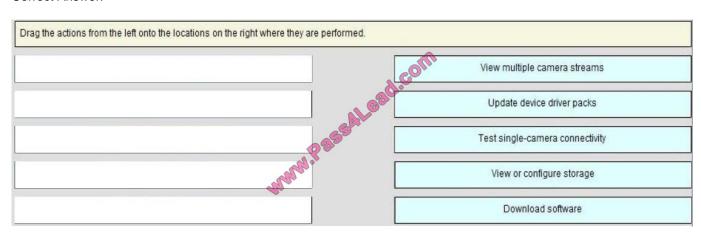

# **QUESTION 5**

Drag the actions from the left onto the location on the right where they are performed.

Select and Place:

### Correct Answer:

648-238 Practice Test

648-238 Study Guide

648-238 Braindumps

To Read the Whole Q&As, please purchase the Complete Version from Our website.