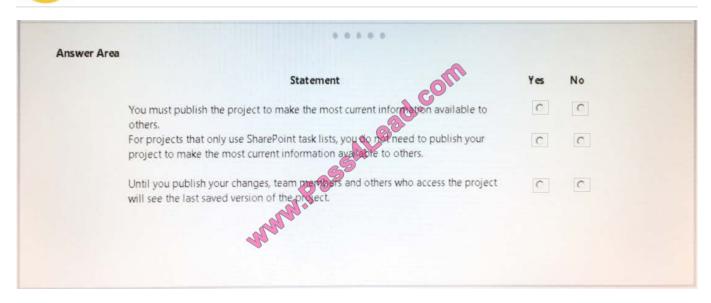

#### **QUESTION 5**

You are a project manager for an organization that uses visibility projects in Microsoft PPM. For each of the following statements, select Yes if the statement is true. Otherwise, select No.

Hot Area: