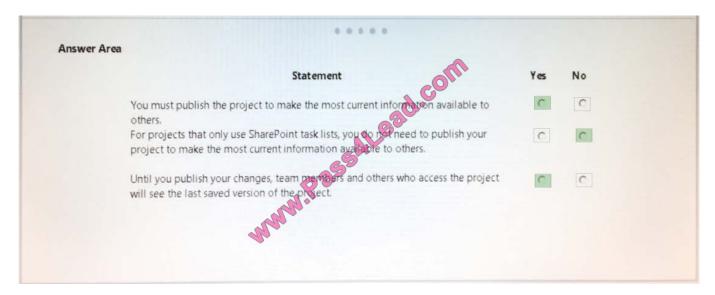

#### **QUESTION 5**

You are a project manager for an organization that uses visibility projects in Microsoft PPM. For each of the following statements, select Yes if the statement is true. Otherwise, select No.

#### Correct Answer:

**70-348 VCE Dumps** 

70-348 Practice Test

70-348 Study Guide

To Read the Whole Q&As, please purchase the Complete Version from Our website.