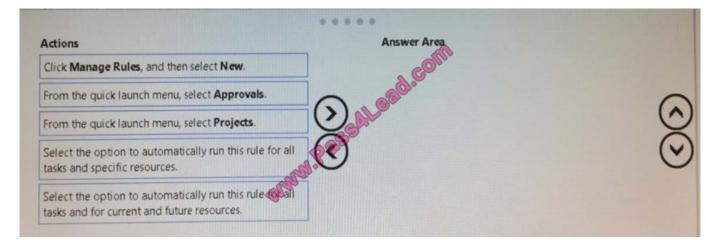

#### **QUESTION 4**

You are a project manager in an organization that is using Microsoft PPM.

Some of your resources update their assignments correctly.

You need to accept their updates without review by setting up an approval rule.

Which four actions should you perform in sequence? To answer, move the appropriate actions from the list of actions to the answer area, and arrange them in the correct order.

Select and Place:

Correct Answer: