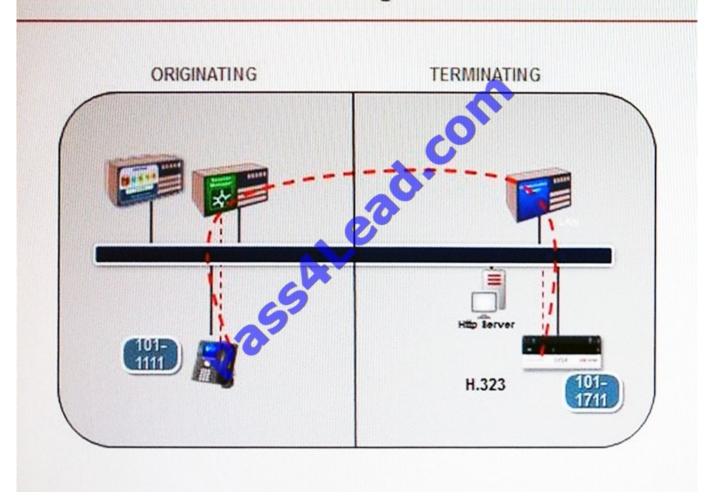

#### **QUESTION 1**

Refer to the Exhibit.

## Call Flow for SIP to H.323 Routing

A SIP user is calling an H.323 user.

In this call flow, in which phase does Avaya Aura? Communication Manager (CM) handle the call processing foe each endpoint?

- A. both endpoints in the originating phase
- B. H.323 endpoint in originating phase, SIP endpoint in terminating phase
- C. SIP endpoint on originating phase, H.323 endpoint in terminating phase
- D. both endpoints in the terminating phase

Correct Answer: C