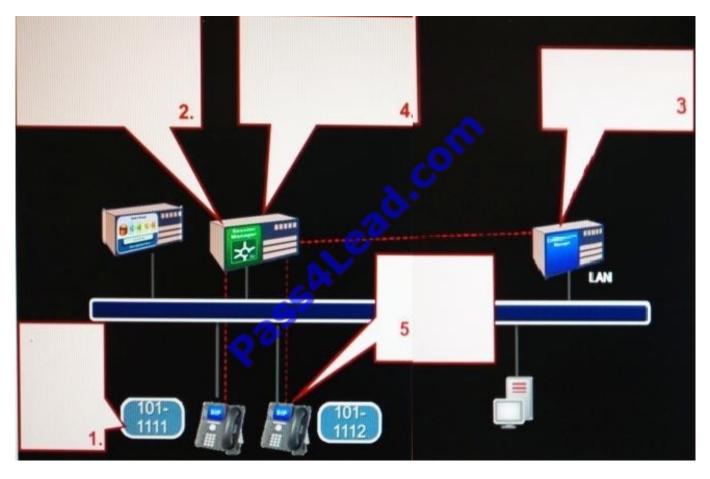

#### **QUESTION 5**

#### https://www.pass4lead.com/7220x.html

#### Refer to the Exhibit.

Which two statements are true about a call from AST 1011111 to AST 1011112? (Choose two.)

A. In step 3, Avaya Aura® Communication Manager (CM) sends SIP Options to 1011112 looking for a 200 ok response to check it is reachable.

B. In step 2, Avaya Aura® Session Manager (SM) matches 1011111 with a Communication Profile, and uses the defined Originating Application Sequence to route the call to Avaya Aura® Communication Manager.

C. In step 1, when 1011111 draws dial tone it sends an Invite to Avaya Aura® Session Manager (SM) with the Request URI containing 1011111.

D. In step 2, the Avaya Aura® Session Manager (SM) uses a dial pattern and routing policy to route the call to Avaya Aura® Communication Manager (CM).

Correct Answer: BC

Latest 7220X Dumps

7220X Practice Test

**7220X Braindumps** 

To Read the Whole Q&As, please purchase the Complete Version from Our website.