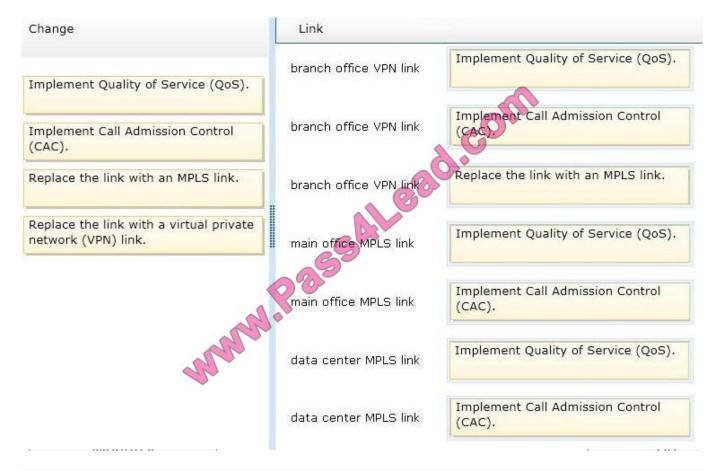

You need to recommend network changes to meet the customer\\'s requirements.

Which change should you recommend for each link? (To answer, drag the appropriate change or changes to the correct link or links in the answer area. Each change may be used once, more than once, or not at all. You may need to drag the

#### Correct Answer: