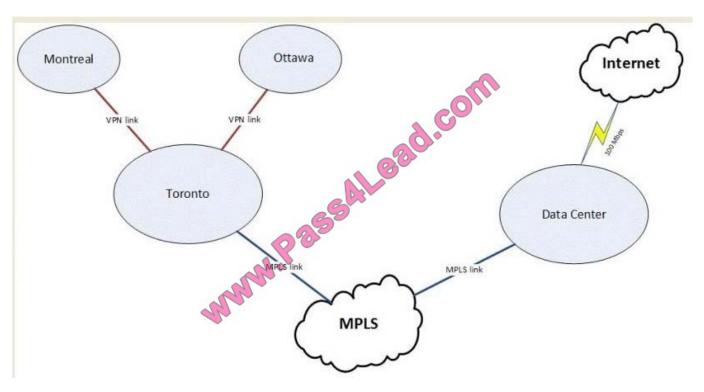

#### **QUESTION 3**

You analyze the results of Lync traffic modeling for a customer\\'s network. Information about the network is displayed in the exhibit. (Click the Exhibit button.)

2022 Latest pass4lead 74-335 PDF and VCE dumps Download

The model is based on all Lync modalities usage and assumes that all Lync servers are consolidated in the datacenter.

Your customer wants to dedicate no more than 30 percent of its Multiprotocol Label Switching (MPLS) links to Lync traffic. The branch office link must accommodate at least 50 simultaneous phone calls.

You need to recommend network changes to meet the customer\\'s requirements.

Which change should you recommend for each link? (To answer, drag the appropriate change or changes to the correct link or links in the answer area. Each change may be used once, more than once, or not at all. You may need to drag the

split bar between panes or scroll to view content.)

Select and Place:

2022 Latest pass4lead 74-335 PDF and VCE dumps Download