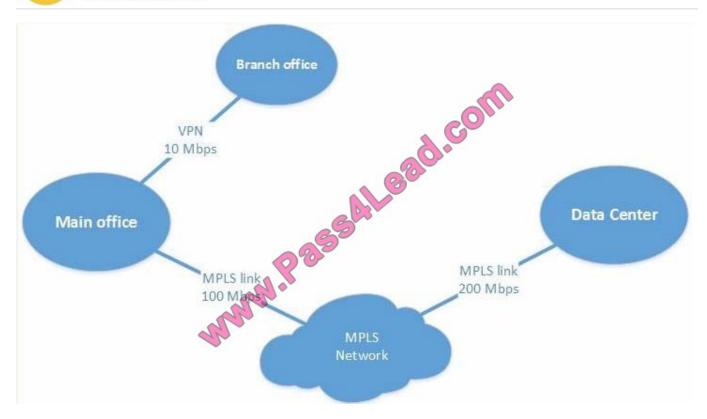

#### **QUESTION 3**

You analyze the results of Lync traffic modeling for a customer\\'s network. Information about the network is displayed in the exhibit. (Click the Exhibit button.)

2022 Latest pass4lead 74-335 PDF and VCE dumps Download

The model is based on all Lync modalities usage and assumes that all Lync servers are consolidated in the datacenter.

Your customer wants to dedicate no more than 30 percent of its Multiprotocol Label Switching (MPLS) links to Lync traffic. The branch office link must accommodate at least 50 simultaneous phone calls.

You need to recommend network changes to meet the customer\\'s requirements.

Which change should you recommend for each link? (To answer, drag the appropriate change or changes to the correct link or links in the answer area. Each change may be used once, more than once, or not at all. You may need to drag the

split bar between panes or scroll to view content.)

Select and Place:

2022 Latest pass4lead 74-335 PDF and VCE dumps Download