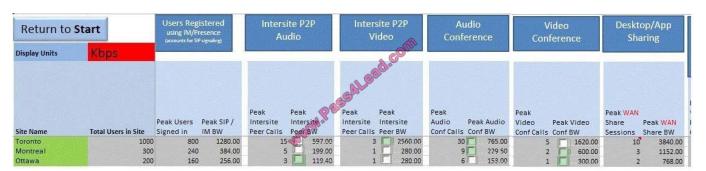

#### Correct Answer:

**74-335 PDF Dumps** 

74-335 Practice Test

74-335 Braindumps

To Read the Whole Q&As, please purchase the Complete Version from Our website.