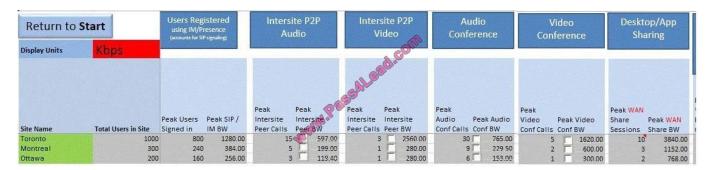

#### **QUESTION 5**

You analyze the results of Lync traffic modeling by using the Lync Bandwidth Calculator. The relevant portion of the network topology is shown in the exhibit. (Click the Exhibit button.)

2022 Latest pass4lead 74-335 PDF and VCE dumps Download

You need to calculate the volume of audio and video conferencing traffic through the Toronto office Multiprotocol Label Switching (MPLS) link.

Which cell or cells in the Lync Bandwidth Calculator should you select to perform this calculation? (To answer, select the appropriate cell or cells in the Lync Bandwidth Calculator.)

#### Hot Area: