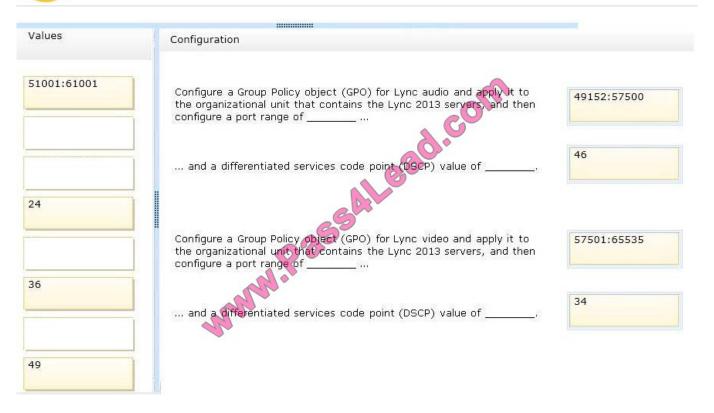

#### **QUESTION 4**

You need to prepare the Quality of Service (QoS) policy for the audio/video (A/V) Edge Servers in order to meet the technical requirements of Humongous Insurance.

Which values should you use for each configuration? (To answer, drag the appropriate value or values to the correct configuration or configurations in the answer area. Each value may be used once, more than once, or not at all. You may need to drag the split bar between panes or scroll to view content.)

#### Select and Place:

Correct Answer:

2022 Latest pass4lead 74-335 PDF and VCE dumps Download

Ref: http://technet.microsoft.com/en-gb/library/jj205076.aspx