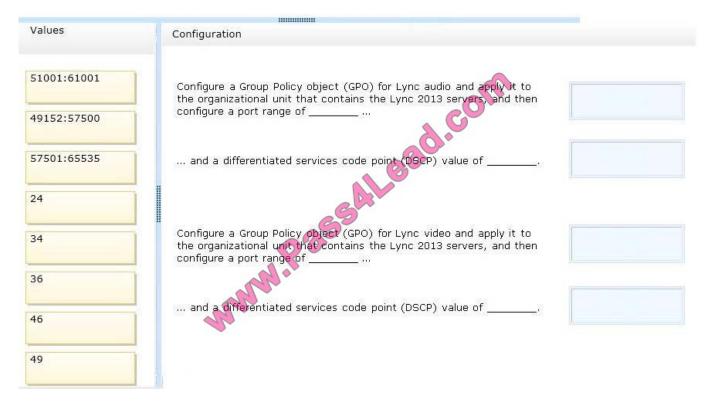

#### **QUESTION 4**

You need to prepare the Quality of Service (QoS) policy for the audio/video (A/V) Edge Servers in order to meet the technical requirements of Humongous Insurance.

Which values should you use for each configuration? (To answer, drag the appropriate value or values to the correct configuration or configurations in the answer area. Each value may be used once, more than once, or not at all. You may need to drag the split bar between panes or scroll to view content.)

#### Select and Place:

Correct Answer:

2022 Latest pass4lead 74-335 PDF and VCE dumps Download

Ref: http://technet.microsoft.com/en-gb/library/jj205076.aspx