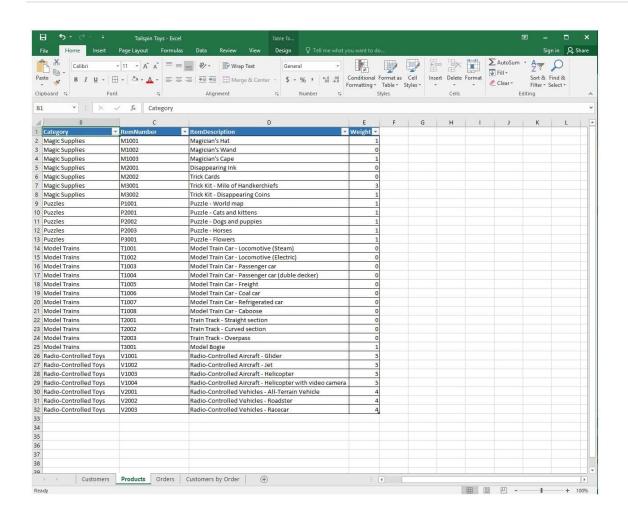

#### **QUESTION 1**

**SIMULATION** 

Project 1 of 7: Tailspin Toys

Overview

You recently opened an online toy store. You have sold products to 500 individual customers. You are evaluating customer data and order data.

2024 Latest pass2lead 77-727 PDF and VCE dumps Download

On the "Products" worksheet, apply a number format to display the numbers in the "Weight" column to three decimal places.

Correct Answer: See explanation below.

Explanation:

2024 Latest pass2lead 77-727 PDF and VCE dumps Download

1.

Select the cells in the "Weight" column which you want to apply the number formatting to.

2.

Click Increase Decimal till the desired decimal places of three is selected, this is found on the Home tab.

OR

1.

Select the cells in the "Weight" column which you want to apply the number formatting to.

2.

On the Home tab, in the Number group, click the arrow next to the list of number formats, then select More Number Formats.

3.

Select the type of data you have in the Category list, in this case it would be Scientific.

4.

Enter the desired amount of decimal places you want to display in the Decimal places box, in this case it would be three.

#### References:

https://support.office.com/en-us/article/Round-a-number-to-the-decimal-places-I-want-49B936F9-6904425D-AA98-02FFB7F9A17B