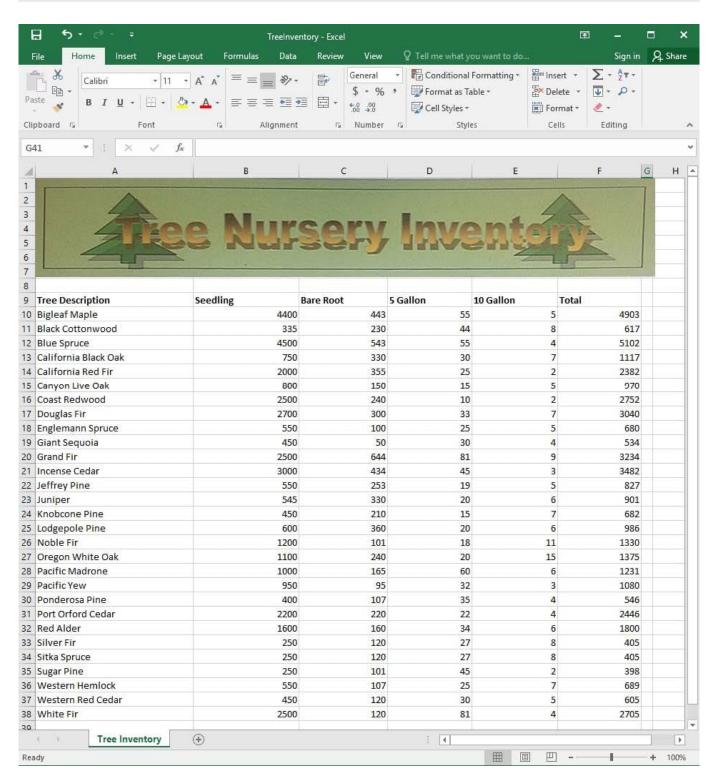

#### **QUESTION 3**

**SIMULATION** 

Project 3 of 7: Tree Inventory Overview

You are updating the inventory worksheet for a local tree farm.

2024 Latest pass2lead 77-727 PDF and VCE dumps Download

Check the spreadsheet for accessibility problems. Correct the error by adding "Tree Nursery Inventory" as an alternative text file. You do not need to fix the warning.

Correct Answer: See explanation below.

Explanation:

1.

2024 Latest pass2lead 77-727 PDF and VCE dumps Download

To check the accessibility select the Review tab from the ribbon.

2.

Select Check Accessibility.

3.

Review the results.

4.

Exit the Accessibility Checker.

5.

Right-click on the worksheet then click Format and then click Alt Text.

6.

Type "Tree Nursery Inventory" in the Description box.

7.

References:

Click OK.

https://support.office.com/en-us/article/Use-the-Accessibility-Checker-to-find-accessibility-issuesa16f6de0-2f39-4a2b-8bd8-5ad801426c7f