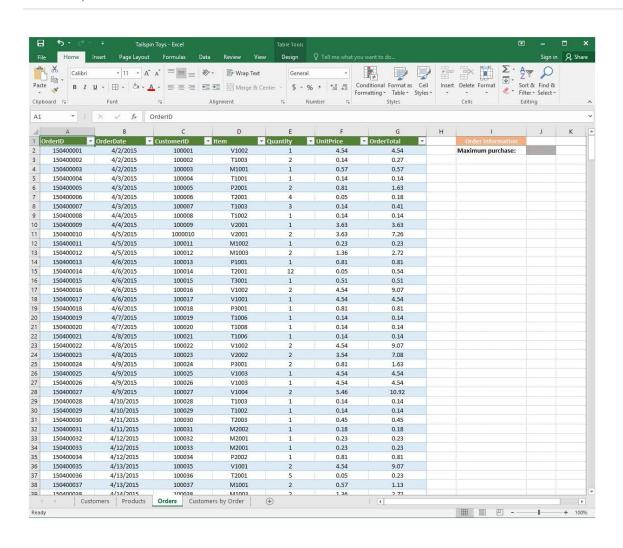

#### **QUESTION 1**

**SIMULATION** 

Project 1 of 7: Tailspin Toys

Overview

You recently opened an online toy store. You have sold products to 500 individual customers. You are evaluating customer data and order data.

2024 Latest pass2lead 77-727 PDF and VCE dumps Download

On the "Customers by Order" worksheet, use an Excel data tool to remove all records with duplicate "CustomerID" values from the table. Do not remove any other records.

Correct Answer: See explanation below.

Explanation:

2024 Latest pass2lead 77-727 PDF and VCE dumps Download

1.

Select the cells in the "CustomerID" column which you want to have checked for duplicates.

2.

Select Remove Duplicates from the Data tab.

3.

Select the "CustomerID" column which you want to have checked under the Columns options.

4.

Click OK.

References:

https://support.office.com/en-us/article/Find-and-remove-duplicates-00E35BEA-B46A-4D5D-B28E66A552DC138D