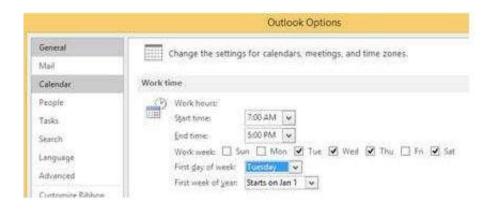

### **QUESTION 4**

Configure the work week to include working hours from 7:00 AM to 5:00 PM on Tuesday, Wednesday, Thursday and Saturday. Set the first day of the week to Tuesday.

Correct Answer: See below for solution.

File – options – Calendar – Work week, then select the following options