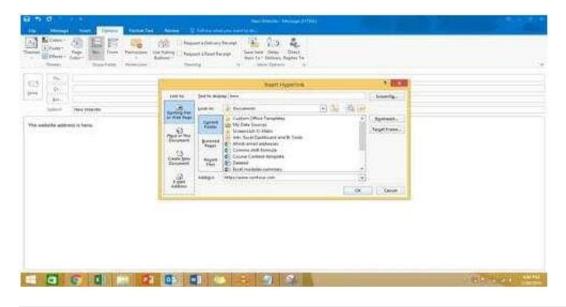

### **QUESTION 1**

In the Drafts folder, open the \\\\New Website" message. Insert a hyperlink on the word "here\\\\\ that links to \\\\https://www.contoso.com\\\\\. Send the message.

Correct Answer: See below for solution.

Open the message. Right click on the word "here", press Ctrl+k short key. Enter the website address, ok and send the message.