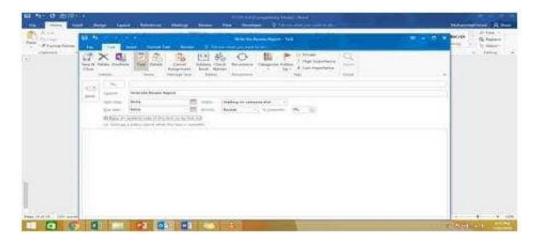

### **QUESTION 2**

In the Tasks folder, locate the ''' task. Assign the task to ''' Set the status to Waiting on someone else. Do not keep updated copy of the task on your task list. Send the task.

Correct Answer: See below for solution.

Click on the tasks on the navigation pane and locate the \\'\\'Write the Review Report\\'\\' task. Click on assign the task option. Select \\'\\'Kim Ralls\\'\\' and use the following options.