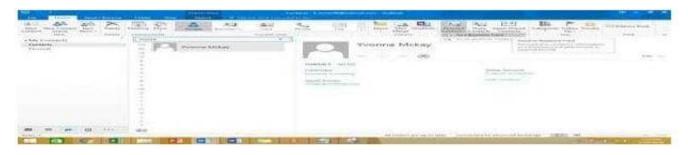

### **QUESTION 5**

Send the contact item for \\'\\'Yvonne Mckay\\'\\' to \\'\\'Adam Barr\\'\\' as a business card.

Correct Answer: See below for solution.

Search the contact "Yvonne Mckay" and the click on "Forward Contact" "As a business card"