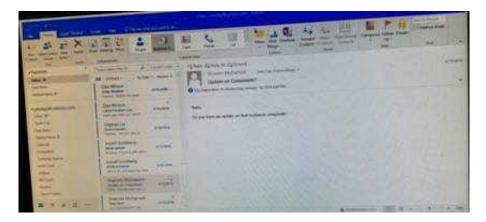

### **QUESTION 5**

Send the contact item for \\'\\'Yvonne Mckay\\'\\' to \\'\\'Adam Barr\\'\\' as a business card.

Correct Answer: See below for solution.

Search the contact "Yvonne Mckay" and the click on "Forward Contact" "As a business card"