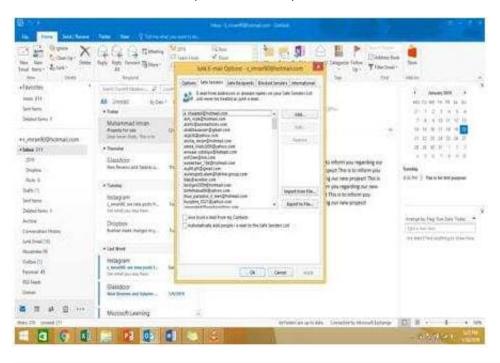

# **QUESTION 3**

Configure Outlook so that email from a contact is never sent to the junk e-mail folder.

Correct Answer: See below for solution.

# https://www.pass2lead.com/77-731.html

2024 Latest pass2lead 77-731 PDF and VCE dumps Download

Home tab – Junk – Junk email options – safe recipients – click on "Also trust email from my contacts"