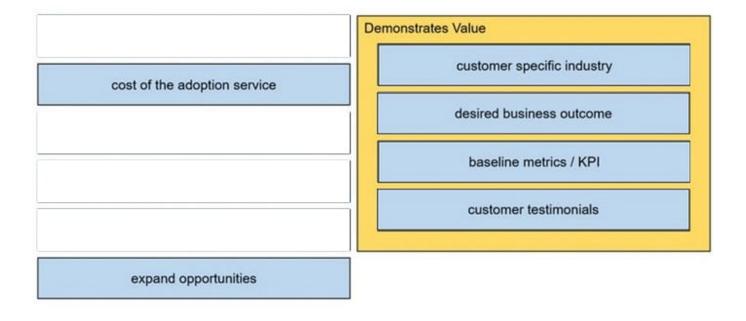

STION 3**

Which Customer Success activity is critical from the supplier perspective?

- A. identifying opportunities for sales expansion
- B. driving full adoption of the company\\'s technology across all supported solutions
- C. ensuring the customer has a success plan and is achieving each milestone in a timely manner
- D. listening carefully to the customer\\'s feedback and taking actions so the company\\'s solutions can be improved

Correct Answer: C

### **QUESTION 4**

**DRAG DROP** 

An external customer case study is being created. Drag and drop the contents which show value from the left onto the

# https://www.pass2lead.com/820-605.html

2024 Latest pass2lead 820-605 PDF and VCE dumps Download

right. Not all content choices are used.

Select and Place:



#### Correct Answer:



### **QUESTION 5**

Which type of analytics has telemetry that demonstrates the customer\\'s use of the software and actions to date?

- A. diagnostic
- B. descriptive



# https://www.pass2lead.com/820-605.html 2024 Latest pass2lead 820-605 PDF and VCE dumps Download

C. prescriptive

D. predictive

Correct Answer: B

Latest 820-605 Dumps

820-605 PDF Dumps

820-605 Study Guide