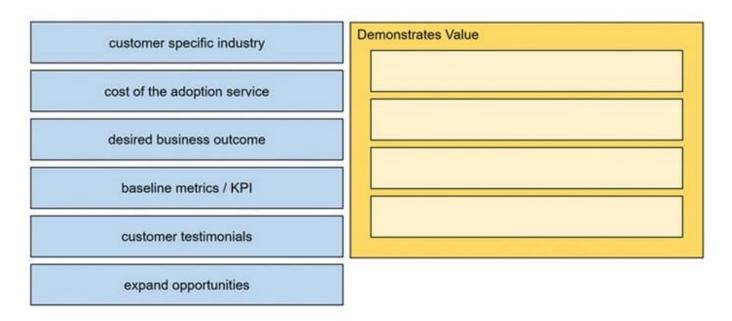

### **QUESTION 4**

**DRAG DROP** 

An external customer case study is being created. Drag and drop the contents which show value from the left onto the

# https://www.pass2lead.com/820-605.html

2024 Latest pass2lead 820-605 PDF and VCE dumps Download

right. Not all content choices are used.

Select and Place: