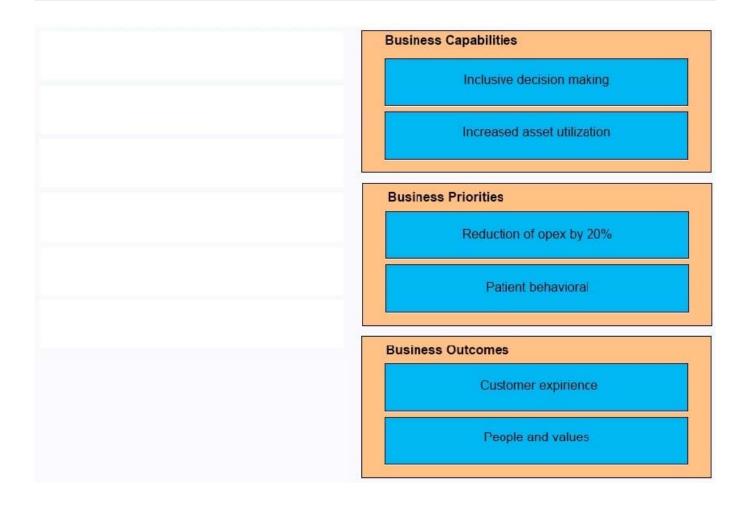

#### **QUESTION 5**

**DRAG DROP** 

Drag each item on the left to the appropriate category on the right.

Select and Place:

| Reduction of opex by 20%    | Business Capabilities |
|-----------------------------|-----------------------|
| Customer expirience         |                       |
| Inclusive decision making   |                       |
| Patient behavioral          | Business Priorities   |
| People and values           |                       |
| Increased asset utilization |                       |
|                             | Business Outcomes     |

Correct Answer: