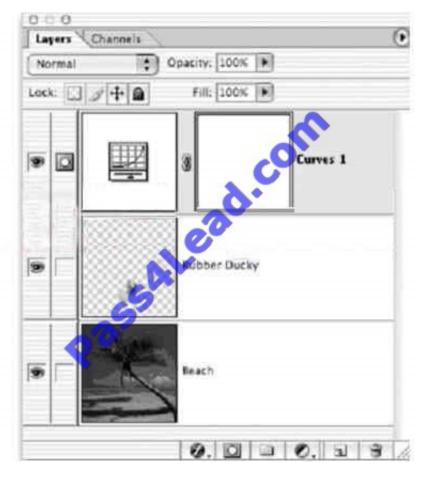

#### **QUESTION 5**

Exhibit.

You have created acurvesadjustment layer that you only want applied to the Rubber ducky layer. You notice that the adjustment layer darkens the entire composition. What should you do?

A. put the beach layer above the adjustment layer

B. create a clipping mask with the Rubber Ducky layer

C. put the Rubber Ducky layer above the adjustment layer

D. create a layer set with the adjustment and Rubber Duckylaers

Correct Answer: B

https://www.pass4lead.com/9A0-036.html 2022 Latest pass4lead 9A0-036 PDF and VCE dumps Download

9A0-036 PDF Dumps

9A0-036 VCE Dumps

9A0-036 Study Guide

To Read the Whole Q&As, please purchase the Complete Version from Our website.