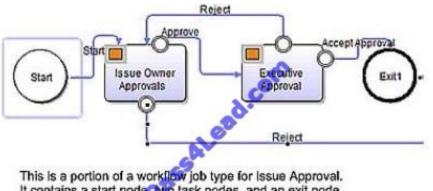

#### **QUESTION 4**

Click the Exhibit button.

It contains a start node, we task nodes, and an exit node. Assume that the tasks are assigned to users who will perform the necessary approvals for an issue being remediated in OpenPages. Assume that the labels shown here are the same as the labels in the user's locale in OpenPages.

Referring to the exhibit, when the executive goes to complete the user\\'s Executive Approval task from the TaskDetails page in the OpenPages user interface, which settings would be available to the end user?

- A. Accept, Complete, Reassign
- B. Approve, Reject, Reassign
- C. Accept Approval, Reject, Reassign
- D. Accept Approval, Reject, Decline

Correct Answer: C