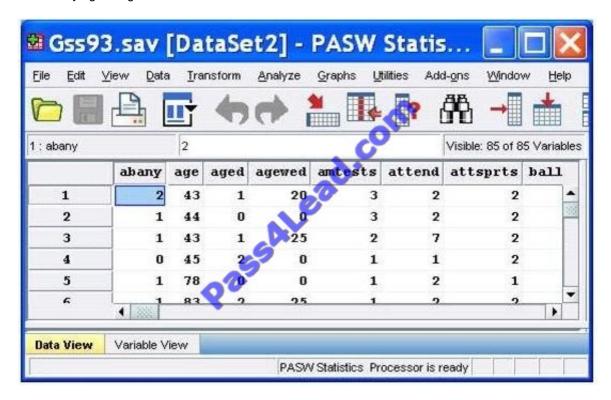

#### **QUESTION 4**

After studying the figure below1 select the correct statement.

- A. Gss93.sav is the dataset name.
- B. DataSet2 is the dataset name.
- C. DataSet2 is the file name.
- D. DataSet2 is both the file and dataset name.

Correct Answer: B