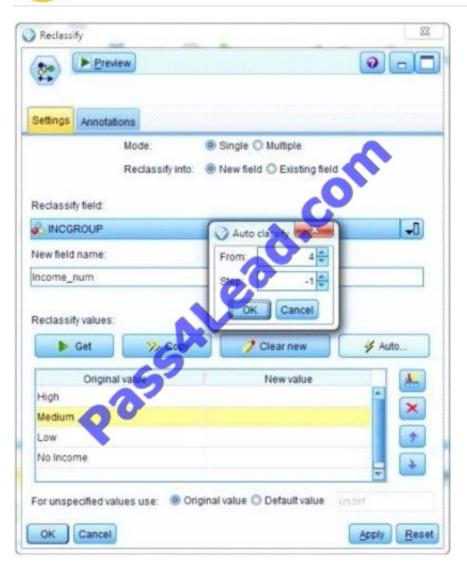

## **QUESTION 5**

What new value will be assigned to the original value Low given the specifications in the Reclassify node below?

## https://www.pass4lead.com/C2020-012.html

2022 Latest pass4lead C2020-012 PDF and VCE dumps Download

- A. -1
- B. 2
- C. 3
- D. 4

Correct Answer: B

C2020-012 Practice Test

C2020-012 Exam Questions C2020-012 Braindumps