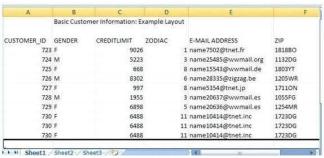

## **QUESTION 3**

To correctly read the Excel file shown below, which dialog box settings are appropriate?

#### https://www.pass4lead.com/C2020-012.html

2022 Latest pass4lead C2020-012 PDF and VCE dumps Download

Range on worksheet Range starts on first non-blank row

First row has column names

OK Cancel

B Explicit range of cells
Stop reading +

A3 F13

Apply Reset

## https://www.pass4lead.com/C2020-012.html

2022 Latest pass4lead C2020-012 PDF and VCE dumps Download

| A. Option A       |  |
|-------------------|--|
| B. Option B       |  |
| C. Option C       |  |
| D. Option D       |  |
| Correct Answer: D |  |