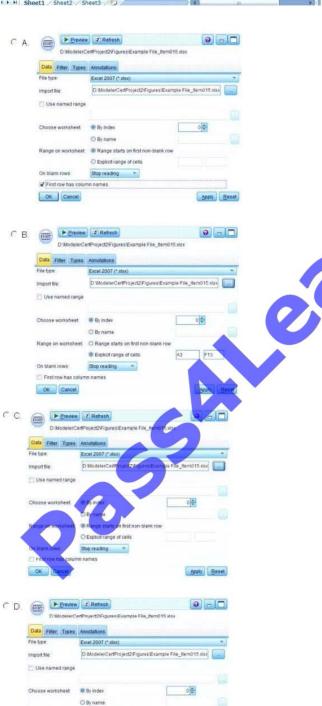

## **QUESTION 3**

To correctly read the Excel file shown below, which dialog box settings are appropriate?

#### https://www.pass4lead.com/C2020-012.html

2022 Latest pass4lead C2020-012 PDF and VCE dumps Download

Range on worksheet Range starts on first non-blank row

First row has column names

OK Cancel

B Explicit range of cells
Stop reading +

A3 F13

Apply Reset

## https://www.pass4lead.com/C2020-012.html

2022 Latest pass4lead C2020-012 PDF and VCE dumps Download

| A. Option A       |  |
|-------------------|--|
| B. Option B       |  |
| C. Option C       |  |
| D. Option D       |  |
| Correct Answer: D |  |