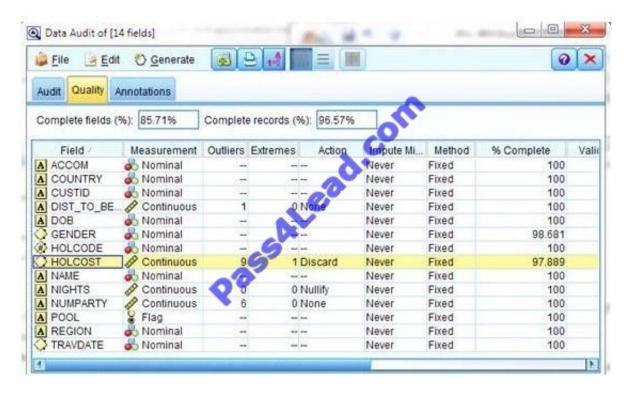

#### **QUESTION 2**

Examine the Data Audit output shown below.

What action will occur in a generated Outlier and Extreme Super node for HOLCOST?

- A. Nine records will be set to the system missing (null) value for HOLCOST.
- B. Ten records will be deleted.
- C. Ten records will be set to the system missing (null) value for HOLCOST.
- D. Nine records will be deleted

## https://www.pass4lead.com/C2020-012.html 2022 Latest pass4lead C2020-012 PDF and VCE dumps Download

Correct Answer: B