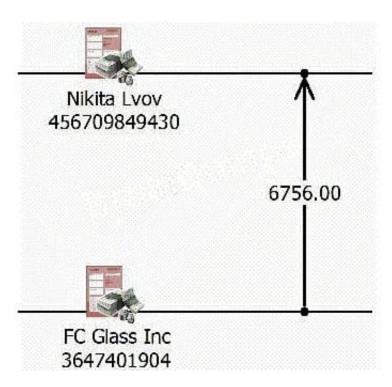

#### **QUESTION 5**

An intelligence analyst needs to create a custom Conditional Formatting specification that displays any link over \$6,000.00 in red.

Using the example data below as a guide (where the number on the link is the dollar amount), which of the following should be selected if an analyst wants to change the color of a link in Conditional Formatting?

- A. Type
- B. Width
- C. Visibility
- D. Strength
- E. Font Style

Correct Answer: A

C2170-051 VCE Dumps

C2170-051 Practice Test

C2170-051 Study Guide