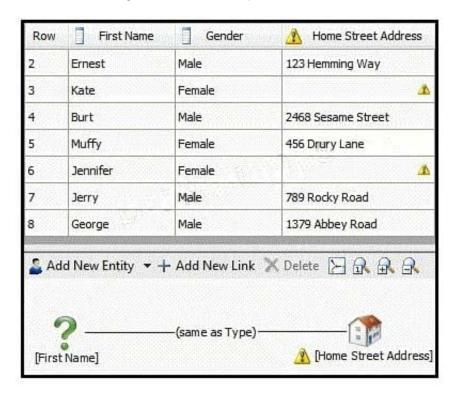

#### **QUESTION 2**

Review the following screenshot of an import, where blank values have been detected:

Which of the following is NOT an option to address the warning message?

- A. Do not create the entity.
- B. Create the entity with a blank identity.
- C. Create the entity and assign a specified identity.
- D. Create the entity and assign each identity individually.

## https://www.pass2lead.com/c2170-051.html

2024 Latest pass2lead C2170-051 PDF and VCE dumps Download

Correct Answer: D