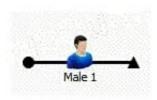

### **QUESTION 1**

Review the image shown here:

What has been used to create this entity?

A. Icon Representation and Male Entity Type

B. Icon Entity Type and Male Representation

C. Theme Line Representation and Male Entity Type

D. Theme Line Entity Type and Male Representation

Correct Answer: C