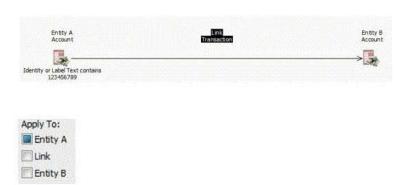

### **QUESTION 4**

An intelligence analyst wants to identify the account(s) being paid by account 123456789. How can this be set up in Visual Search?

### https://www.pass2lead.com/c2170-051.html

CA.

CB.

CC.

Link
Entity B

CD.

- A. Exhibit A
- B. Exhibit B
- C. Exhibit C
- D. Exhibit D

Correct Answer: B