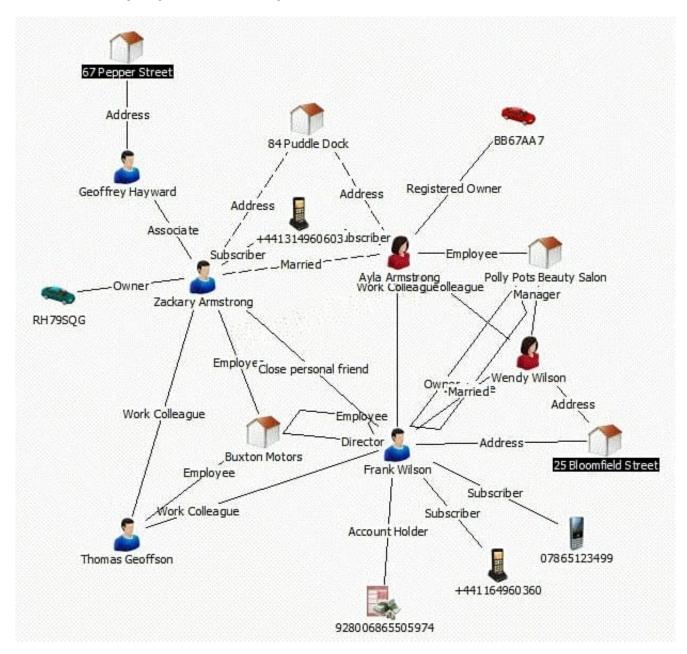

### **QUESTION 5**

Review the following image from the UK intelligence sources:

Which of the following analysis tools will highlight the shortest string of connections between the two highlighted

https://www.pass2lead.com/c2170-051.html 2024 Latest pass2lead C2170-051 PDF and VCE dumps Download

entities?

- A. Find Path
- B. Find Linked
- C. Highlight Tool
- D. List Linked Items

Correct Answer: A

C2170-051 PDF Dumps

C2170-051 VCE Dumps

C2170-051 Exam Questions