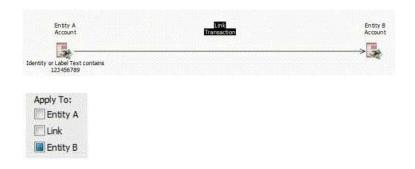

### **QUESTION 4**

An intelligence analyst wants to identify the account(s) being paid by account 123456789. How can this be set up in Visual Search?

### https://www.pass2lead.com/c2170-051.html

CA.

CB.

CC.

Link
Entity B

CD.

- A. Exhibit A
- B. Exhibit B
- C. Exhibit C
- D. Exhibit D

Correct Answer: B