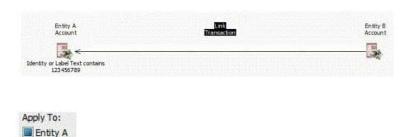

### **QUESTION 4**

An intelligence analyst wants to identify the account(s) being paid by account 123456789. How can this be set up in Visual Search?

### https://www.pass2lead.com/c2170-051.html

CA.

CB.

CC.

Link
Entity B

CD.

- A. Exhibit A
- B. Exhibit B
- C. Exhibit C
- D. Exhibit D

Correct Answer: B