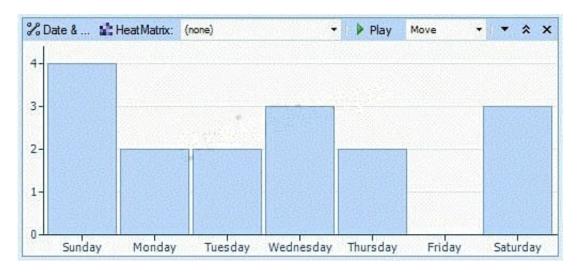

## **QUESTION 1**

Review the image here:

What tool has this analyst used?

- A. Filter
- B. Histogram
- C. Visual Search
- D. List Items

Correct Answer: B