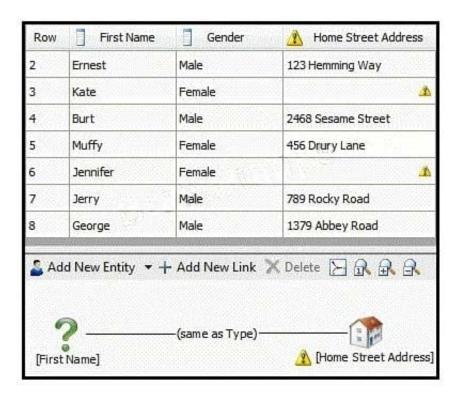

# **QUESTION 5**

Review the following screenshot of an import, where blank values have been detected:

Which of the following is NOT an option to address the warning message?

- A. Do not create the entity.
- B. Create the entity with a blank identity.
- C. Create the entity and assign a specified identity.
- D. Create the entity and assign each identity individually.

Correct Answer: D

C2170-051 VCE Dumps