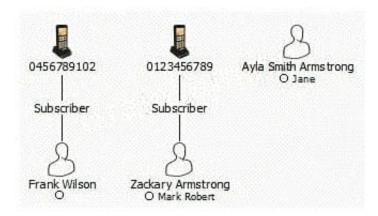

## **QUESTION 4**

A researcher in the UK has been tasked with creating a spreadsheet ready to be imported into Analyst\\'s Notebook. The chart required looks like this:

Which of the following spreadsheets is ready for importing, and does not need any spreadsheet formulas or Column Actions to change it in any way?

CA.

| First Name       | Frank      | Zackary     | Ayla            |
|------------------|------------|-------------|-----------------|
| Middle Name      |            | Mark Robert | Jane            |
| Last Name        | Wilson     | Armstrong   | Smith Armstrong |
| Date of Birth    | 08 Nov 60  | 13 Sep 79   | 24 Sep 82       |
| Telephone Number | 0456789102 | 0123456789  |                 |

CB.

| Name                          | Date of Birth | Telephone Number |
|-------------------------------|---------------|------------------|
| Frank Wilson                  | 08 Nov 60     | 0456789102       |
| Zackary Mark Robert Armstrong | 13 Sep 79     | 0123456789       |
| Ayla Jane Smith Armstrong     | 24 Sep 82     |                  |

CC.

| First Name | Middle Name | Last Name       | Date of Birth | Telephone Number |
|------------|-------------|-----------------|---------------|------------------|
| Frank      |             | Wilson          | 08 Nov 60     | 0456789102       |
| Zackary    | Mark Robert | Armstrong       | 13 Sep 79     | 0123456789       |
| Ayla       | Jane        | Smith Armstrong | 24 Sep 82     |                  |

CD.

| Name             | Frank Wilson | Zackary Mark Robert Armstrong | Ayla Jane Smith Armstrong |
|------------------|--------------|-------------------------------|---------------------------|
| Date of Birth    | 08 Nov 60    | 13 Sep 79                     | 24 Sep 82                 |
| Telephone Number | 0456789102   | 0123456789                    |                           |

- A. Exhibit A
- B. Exhibit B
- C. Exhibit C
- D. Exhibit D

Correct Answer: C