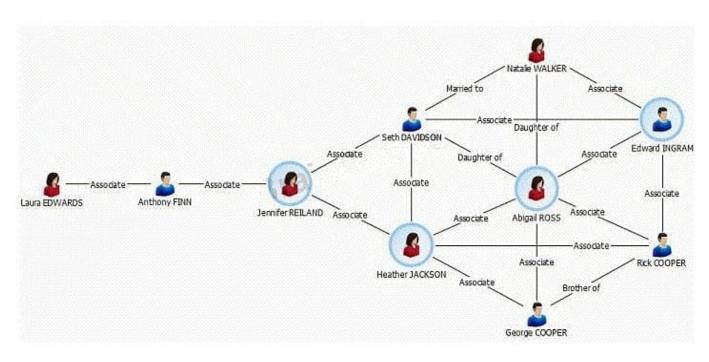

### **QUESTION 3**

Compared to other parts of the network, which entity has the HIGHEST degree centrality?

- A. Jennifer REILAND
- B. Heather JACKSON
- C. Abigail ROSS
- D. Edward INGRAM

Correct Answer: C

## **QUESTION 5**

Review the network shown here:

Which entity has the HIGHEST betweeness centrality?

- A. Jennifer REILAND
- B. Heather JACKSON
- C. Abigail ROSS
- D. Edward INGRAM
- Correct Answer: A

C2170-051 PDF Dumps