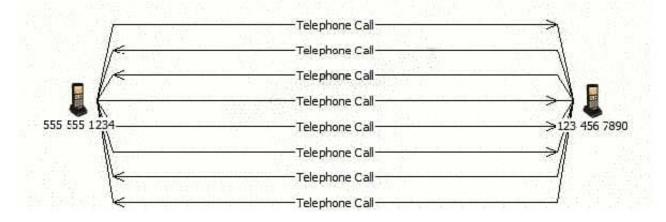

# **QUESTION 2**

Which Analyst\\'s Notebook multiplicity is shown here?

- A. Single
- B. Multiple
- C. Directed
- D. Telephone

Correct Answer: B