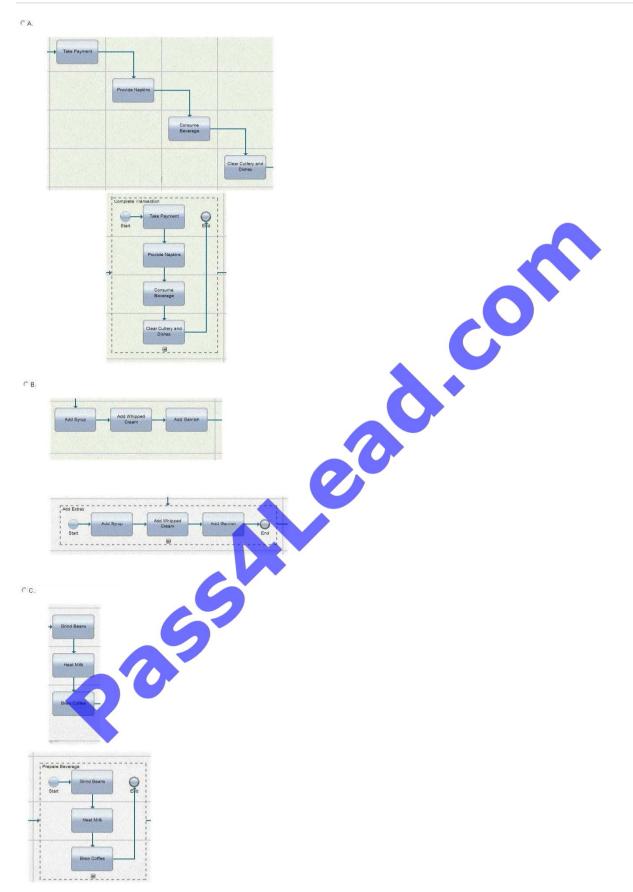

#### **QUESTION 4**

A BPM analyst has modeled the process for creating a custom coffee beverage. The BPM analyst noticed a lot of detail in the process model and has started refactoring the model to reduce the complexity.

Which section of the process represents a series of activities performed by the same participant that the analyst reduced into a single activity?

CD.

- A. Exhibit A
- B. Exhibit B
- C. Exhibit C
- D. Exhibit D
- Correct Answer: B